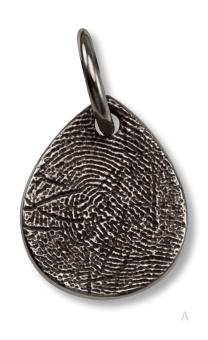

### HEIRLOOM QUALITY KEEPSAKES

Oval, circle and teardrop pieces are specifically designed to accommodate a single fingerprint impression.

A/B/C. Teardrop Charm w/Fingerprint (A) and Baby Prints (B/C) Large (B8) Medium (B7)