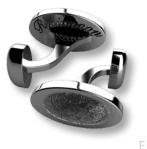

### MEMORIALS YOU WILL TOUCH EVERY DAY

Custom created with the fingerprints, baby hand/footprints and/or handwriting of your loved one.

- A/B. Memorial Band w/Baguettes (C64)
- C. Partial Fingerprint Band (C20)
- D. Heart Signet Ring (A10)
- E. Dog Tag Large (C2) Small (C1)
- F. Oval Cuff Links (M1)
- G. Fingerprint Bead (B15)
- H. Rectangular Cuff Links (M6)