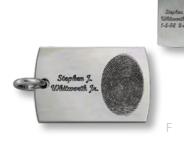

### MEMORIALS YOU WILL TOUCH EVERY DAY

Custom created with the fingerprints, baby hand/footprints and/or handwriting of your loved one.

- A/B. Memorial Band w/Baguettes (C64)
- C. Partial Fingerprint Band (C20)
- D. Heart Signet Ring (A10)
- E. Dog Tag Large (C2) Small (C1)
- F. Oval Cuff Links (M1)
- G. Fingerprint Bead (B15)
- H. Rectangular Cuff Links (M6)