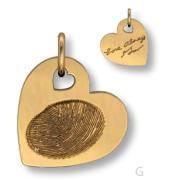

## Hearts

Imprint On My Heart creates the highest quality keepsakes that are designed to last for generations. Natural birthstone(s) may be added to further personalize your heirloom keepsake.

- A. Heart w/Gemstone Bezel Large (A74) Medium (A50)
- B. Heart Slider Large (A4) Medium (A3)
- C. Heart Slider w/Gemstone Bezel Large (A77)
- D. Heart Slider w/Baby Prints Large (A4BA) Medium (A3BA)
- E. Heart w/Gemstone Bezel Large (A72)
- F. Heart w/Baby Prints w/Gemstone Bezel Medium (A51)
- G. Heart Pendant Large (A2) Medium (A1)
- H. Petite Fancy Heart (J14)
- I. Rope Loop Heart Pendant Large (A6) Medium (A5)