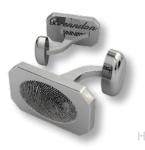

### MEMORIALS YOU WILL TOUCH EVERY DAY

Custom created with the fingerprints, baby hand/footprints and/or handwriting of your loved one.

- A/B. Memorial Band w/Baguettes (C64)
- C. Partial Fingerprint Band (C20)
- D. Heart Signet Ring (A10)
- E. Dog Tag Large (C2) Small (C1)
- F. Oval Cuff Links (M1)
- G. Fingerprint Bead (B15)
- H. Rectangular Cuff Links (M6)