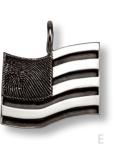

# Symbolic

Hold the memory of your lost loved one with a custom keepsake memorial.

A. Tube Cross (C17)

B. Flared Cross (C16)

C. Framed Cross (C14)

D. Cross (C9)

**E.** Flag (A32)

F. Dog Tag (Horizontal or Vertical)