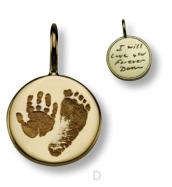

### PRICELESS TREASURES HELD BY YOUR HEART

These fine jewelry lockets have the option to place a photo and/or hair securely encased in resin inside.

- A. Heart Locket w/Baby Prints (D1)
- **B/C.** Heart Locket w/Gemstone Bezel (A76) and Handwriting on back
- D. Heart Locket (D1)
- E. Oval Locket Large (D3) Medium (D2)
- F. Oval Locket w/Baby Footprints Large (D3BA) Medium (D2BA)
- G. Circle Locket Large (D5) Medium (D4)
- H. Teardrop Locket (D10)
- I. Rectangle Locket (D19)