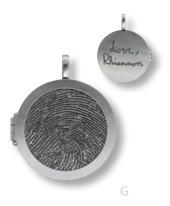

### PRICELESS TREASURES HELD BY YOUR HEART

These fine jewelry lockets have the option to place a photo and/or hair securely encased in resin inside.

- A. Heart Locket w/Baby Prints (D1)
- **B/C.** Heart Locket w/Gemstone Bezel (A76) and Handwriting on back
- D. Heart Locket (D1)
- E. Oval Locket Large (D3) Medium (D2)
- F. Oval Locket w/Baby Footprints Large (D3BA) Medium (D2BA)
- G. Circle Locket Large (D5) Medium (D4)
- H. Teardrop Locket (D10)
- I. Rectangle Locket (D19)