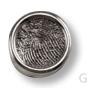

- A. Circle Cremation Ash Pendant w/Gemstone Bezel Large (A58) Medium (A59)
- **B.** Circle Cremation Ash Pendant w/Baby Prints Large (E14) Medium (E15)
- C. Circle Cremation Ash Pendant Large (E17) Medium (E16)
- D. Teardrop Cremation Ash Pendant Large (E25) Medium (E24)
- E. Heart Cremation Ash Pendant Large (E12) Medium (E11)
- F. Heart Cremation Ash Pendant w/Gemstone Bezel Large (E20) Medium (E21)
- G. Square Cremation Ash Pendant Large (E2) Medium (E62)
- H. Tube Cross Cremation Ash Pendant (C57)
- I. Dog Tag Cremation Ash Pendant (E23)