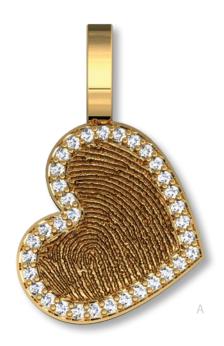

## Hearts

Imprint On My Heart creates the highest quality keepsakes that are designed to last for generations. Natural birthstone(s) may be added to further personalize your heirloom keepsake.

- A. Heart w/Gemstone Bezel Large (A74) Medium (A50)
- B. Heart Slider Large (A4) Medium (A3)
- C. Heart Slider w/Gemstone Bezel Large (A77)
- D. Heart Slider w/Baby Prints Large (A4BA) Medium (A3BA)
- E. Heart w/Gemstone Bezel Large (A72)
- F. Heart w/Baby Prints w/Gemstone Bezel Medium (A51)
- G. Heart Pendant Large (A2) Medium (A1)
- H. Petite Fancy Heart (J14)
- I. Rope Loop Heart Pendant Large (A6) Medium (A5)