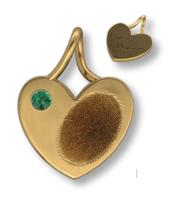

## Hearts

Imprint On My Heart creates the highest quality keepsakes that are designed to last for generations. Natural birthstone(s) may be added to further personalize your heirloom keepsake.

- A. Heart w/Gemstone Bezel Large (A74) Medium (A50)
- B. Heart Slider Large (A4) Medium (A3)
- C. Heart Slider w/Gemstone Bezel Large (A77)
- D. Heart Slider w/Baby Prints Large (A4BA) Medium (A3BA)
- E. Heart w/Gemstone Bezel Large (A72)
- F. Heart w/Baby Prints w/Gemstone Bezel Medium (A51)
- G. Heart Pendant Large (A2) Medium (A1)
- H. Petite Fancy Heart (J14)
- I. Rope Loop Heart Pendant Large (A6) Medium (A5)