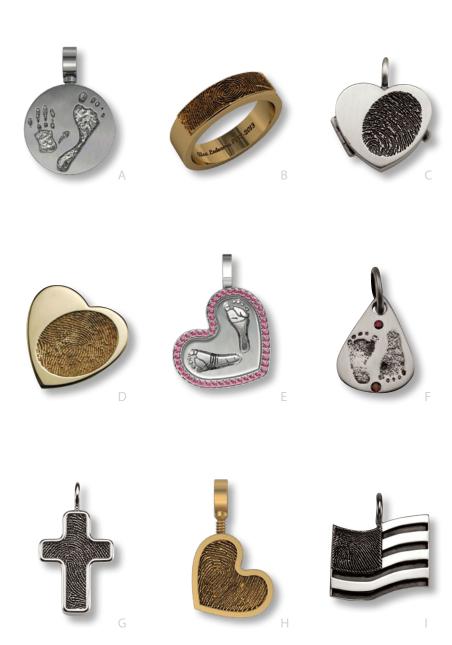

A. Circle Cremation Ash Pendant w/Baby Prints (Page 14); B. Partial Fingerprint Band (Page 10); C. Heart Locket (Page 12); D. Heart Slider (Page 4); E. Heart w/Gemstone Bezel (Page 5); F. Teardrop Charm (Page 6); G. Framed Cross (Page 8); H. Heart Cremation Ash Pendant (Page 15); I. Flag (Page 9).