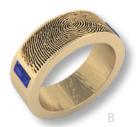

### MEMORIALS YOU WILL TOUCH EVERY DAY

Custom created with the fingerprints, baby hand/footprints and/or handwriting of your loved one.

- A/B. Memorial Band w/Baguettes (C64)
- C. Partial Fingerprint Band (C20)
- D. Heart Signet Ring (A10)
- E. Dog Tag Large (C2) Small (C1)
- F. Oval Cuff Links (M1)
- G. Fingerprint Bead (B15)
- H. Rectangular Cuff Links (M6)