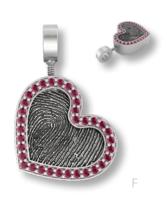

## Hearts

Imprint On My Heart creates the highest quality keepsakes that are designed to last for generations. Natural birthstone(s) may be added to further personalize your heirloom keepsake.

- A. Heart w/Gemstone Bezel Large (A74) Medium (A50)
- B. Heart Slider Large (A4) Medium (A3)
- C. Heart Slider w/Gemstone Bezel Large (A77)
- D. Heart Slider w/Baby Prints Large (A4BA) Medium (A3BA)
- E. Heart w/Gemstone Bezel Large (A72)
- F. Heart w/Baby Prints w/Gemstone Bezel Medium (A51)
- G. Heart Pendant Large (A2) Medium (A1)
- H. Petite Fancy Heart (J14)
- I. Rope Loop Heart Pendant Large (A6) Medium (A5)