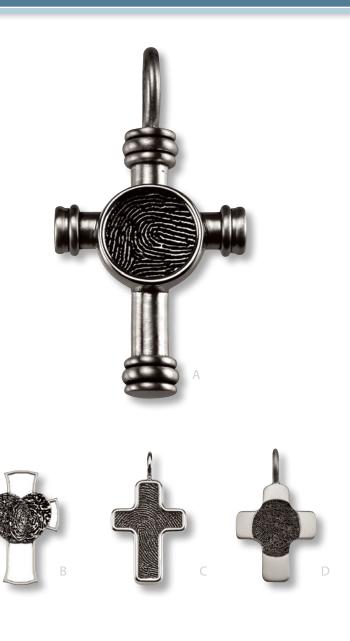

# Symbolic

Hold the memory of your lost loved one with a custom keepsake memorial.

A. Tube Cross (C17)

B. Flared Cross (C16)

C. Framed Cross (C14)

D. Cross (C9)

**E.** Flag (A32)

F. Dog Tag (Horizontal or Vertical)

Large (C2) Small (C1)

G. Ichthys Fish (B18)

H. Maltese Cross (C8)

G. Angel Wing (B33)