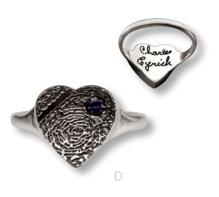

### MEMORIALS YOU WILL TOUCH EVERY DAY

Custom created with the fingerprints, baby hand/footprints and/or handwriting of your loved one.

- A/B. Memorial Band w/Baguettes (C64)
- C. Partial Fingerprint Band (C20)
- D. Heart Signet Ring (A10)
- E. Dog Tag Large (C2) Small (C1)
- F. Oval Cuff Links (M1)
- G. Fingerprint Bead (B15)
- H. Rectangular Cuff Links (M6)