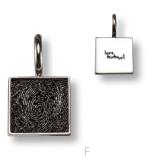

### HEIRLOOM QUALITY KEEPSAKES

Oval, circle and teardrop pieces are specifically designed to accommodate a single fingerprint impression.

A/B/C. Teardrop Charm w/Fingerprint (A) and Baby Prints (B/C) Large (B8) Medium (B7)

**D/E.** Circle Pendant Large (B2) Medium (B1)

F. Petite Square (J16)

G. Oval Pendant Large (B6) Medium (B5)

H. Petite Circle (J21)