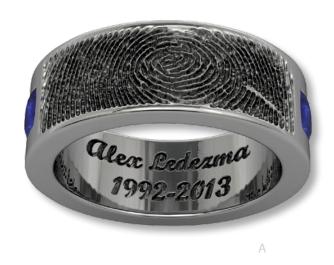

### MEMORIALS YOU WILL TOUCH EVERY DAY

Custom created with the fingerprints, baby hand/footprints and/or handwriting of your loved one.

- A/B. Memorial Band w/Baguettes (C64)
- C. Partial Fingerprint Band (C20)
- D. Heart Signet Ring (A10)
- E. Dog Tag Large (C2) Small (C1)
- F. Oval Cuff Links (M1)
- G. Fingerprint Bead (B15)
- H. Rectangular Cuff Links (M6)