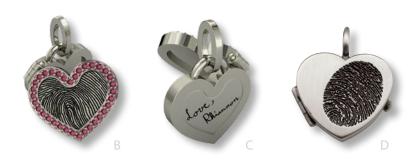

### MEMORIALS YOU WILL TOUCH EVERY DAY

Custom created with the fingerprints, baby hand/footprints and/or handwriting of your loved one.

- A/B. Memorial Band w/Baguettes (C64)
- C. Partial Fingerprint Band (C20)
- D. Heart Signet Ring (A10)
- E. Dog Tag Large (C2) Small (C1)
- F. Oval Cuff Links (M1)
- G. Fingerprint Bead (B15)
- H. Rectangular Cuff Links (M6)

### PRICELESS TREASURES HELD BY YOUR HEART

These fine jewelry lockets have the option to place a photo and/or hair securely encased in resin inside.

- A. Heart Locket w/Baby Prints (D1)
- **B/C.** Heart Locket w/Gemstone Bezel (A76) and Handwriting on back
- D. Heart Locket (D1)
- E. Oval Locket Large (D3) Medium (D2)
- F. Oval Locket w/Baby Footprints Large (D3BA) Medium (D2BA)
- G. Circle Locket Large (D5) Medium (D4)
- H. Teardrop Locket (D10)
- I. Rectangle Locket (D19)