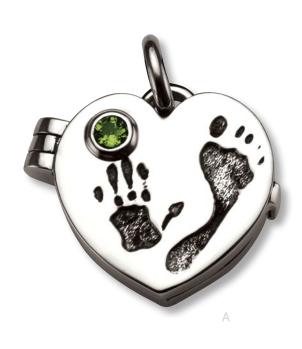

- A. Circle Cremation Ash Pendant w/Gemstone Bezel Large (A58) Medium (A59)
- **B.** Circle Cremation Ash Pendant w/Baby Prints Large (E14) Medium (E15)
- C. Circle Cremation Ash Pendant Large (E17) Medium (E16)
- D. Teardrop Cremation Ash Pendant Large (E25) Medium (E24)
- E. Heart Cremation Ash Pendant Large (E12) Medium (E11)
- F. Heart Cremation Ash Pendant w/Gemstone Bezel Large (E20) Medium (E21)
- G. Square Cremation Ash Pendant Large (E2) Medium (E62)
- H. Tube Cross Cremation Ash Pendant (C57)
- I. Dog Tag Cremation Ash Pendant (E23)