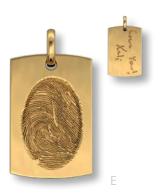

### PRICELESS TREASURES HELD BY YOUR HEART

These fine jewelry lockets have the option to place a photo and/or hair securely encased in resin inside.

- A. Heart Locket w/Baby Prints (D1)
- **B/C.** Heart Locket w/Gemstone Bezel (A76) and Handwriting on back
- D. Heart Locket (D1)
- E. Oval Locket Large (D3) Medium (D2)
- F. Oval Locket w/Baby Footprints Large (D3BA) Medium (D2BA)
- G. Circle Locket Large (D5) Medium (D4)
- H. Teardrop Locket (D10)
- I. Rectangle Locket (D19)