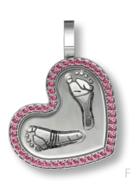

## Hearts

Imprint On My Heart creates the highest quality keepsakes that are designed to last for generations. Natural birthstone(s) may be added to further personalize your heirloom keepsake.

- A. Heart w/Gemstone Bezel Large (A74) Medium (A50)
- B. Heart Slider Large (A4) Medium (A3)
- C. Heart Slider w/Gemstone Bezel Large (A77)
- D. Heart Slider w/Baby Prints Large (A4BA) Medium (A3BA)
- E. Heart w/Gemstone Bezel Large (A72)
- F. Heart w/Baby Prints w/Gemstone Bezel Medium (A51)
- G. Heart Pendant Large (A2) Medium (A1)
- H. Petite Fancy Heart (J14)
- I. Rope Loop Heart Pendant Large (A6) Medium (A5)