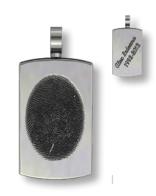

### MEMORIALS YOU WILL TOUCH EVERY DAY

Custom created with the fingerprints, baby hand/footprints and/or handwriting of your loved one.

- A/B. Memorial Band w/Baguettes (C64)
- C. Partial Fingerprint Band (C20)
- D. Heart Signet Ring (A10)
- E. Dog Tag Large (C2) Small (C1)
- F. Oval Cuff Links (M1)
- G. Fingerprint Bead (B15)
- H. Rectangular Cuff Links (M6)