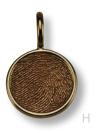

- A. Circle Cremation Ash Pendant w/Gemstone Bezel Large (A58) Medium (A59)
- **B.** Circle Cremation Ash Pendant w/Baby Prints Large (E14) Medium (E15)
- C. Circle Cremation Ash Pendant Large (E17) Medium (E16)
- D. Teardrop Cremation Ash Pendant Large (E25) Medium (E24)
- E. Heart Cremation Ash Pendant Large (E12) Medium (E11)
- F. Heart Cremation Ash Pendant w/Gemstone Bezel Large (E20) Medium (E21)
- G. Square Cremation Ash Pendant Large (E2) Medium (E62)
- H. Tube Cross Cremation Ash Pendant (C57)
- I. Dog Tag Cremation Ash Pendant (E23)