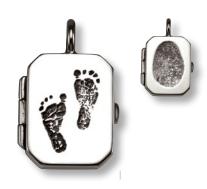

### PRICELESS TREASURES HELD BY YOUR HEART

These fine jewelry lockets have the option to place a photo and/or hair securely encased in resin inside.

- A. Heart Locket w/Baby Prints (D1)
- **B/C.** Heart Locket w/Gemstone Bezel (A76) and Handwriting on back
- D. Heart Locket (D1)
- E. Oval Locket Large (D3) Medium (D2)
- F. Oval Locket w/Baby Footprints Large (D3BA) Medium (D2BA)
- G. Circle Locket Large (D5) Medium (D4)
- H. Teardrop Locket (D10)
- I. Rectangle Locket (D19)