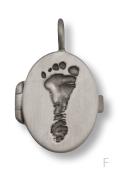

A. Circle Cremation Ash Pendant w/Baby Prints (Page 14); B. Partial Fingerprint Band (Page 10); C. Heart Locket (Page 12); D. Heart Slider (Page 4); E. Heart w/Gemstone Bezel (Page 5); F. Teardrop Charm (Page 6); G. Framed Cross (Page 8); H. Heart Cremation Ash Pendant (Page 15); I. Flag (Page 9).