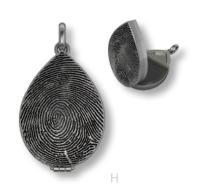

### HEIRLOOM QUALITY KEEPSAKES

Oval, circle and teardrop pieces are specifically designed to accommodate a single fingerprint impression.

A/B/C. Teardrop Charm w/Fingerprint (A) and Baby Prints (B/C) Large (B8) Medium (B7)