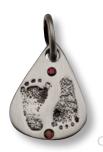

### HEIRLOOM QUALITY KEEPSAKES

Oval, circle and teardrop pieces are specifically designed to accommodate a single fingerprint impression.

A/B/C. Teardrop Charm w/Fingerprint (A) and Baby Prints (B/C) Large (B8) Medium (B7)