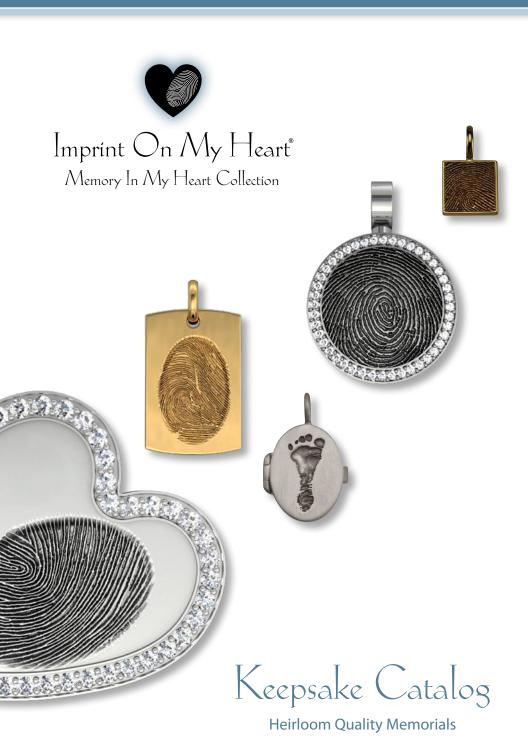

### Why Choose Imprint On My Heart?

Imprint On My Heart uses only the finest solid cast precious metals and natural gemstones. Our keepsakes are the top-of-the-line choice for memorial jewelry. Prints and handwriting are cast into the metal (not engraved) so they do not wear off. This attention to quality materials and craftsmanship ensures you will receive an heirloom quality keepsake that will last to be cherished for generations.

Your funeral home director can provide additional assistance with choosing your keepsake and placing your order.

Throughout this catalog, you will find pages grouped by product style and shape with examples of what families have created as keepsake memorials of their loved ones. These are presented to serve as a general guide for ordering—not as exact representations of what your piece will look like. Because each piece is custom made especially for you, and because each fingerprint is unique, please understand that variations will occur.