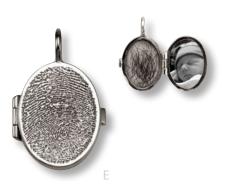

### PRICELESS TREASURES HELD BY YOUR HEART

These fine jewelry lockets have the option to place a photo and/or hair securely encased in resin inside.

- A. Heart Locket w/Baby Prints (D1)
- **B/C.** Heart Locket w/Gemstone Bezel (A76) and Handwriting on back
- D. Heart Locket (D1)
- E. Oval Locket Large (D3) Medium (D2)
- F. Oval Locket w/Baby Footprints Large (D3BA) Medium (D2BA)
- G. Circle Locket Large (D5) Medium (D4)
- H. Teardrop Locket (D10)
- I. Rectangle Locket (D19)