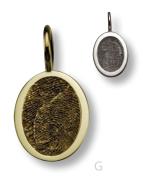

# Symbolic

Hold the memory of your lost loved one with a custom keepsake memorial.

A. Tube Cross (C17)

B. Flared Cross (C16)

C. Framed Cross (C14)

D. Cross (C9)

**E.** Flag (A32)

F. Dog Tag (Horizontal or Vertical)

Large (C2) Small (C1)

G. Ichthys Fish (B18)

H. Maltese Cross (C8)

G. Angel Wing (B33)