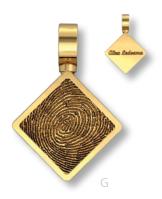

# Symbolic

Hold the memory of your lost loved one with a custom keepsake memorial.

A. Tube Cross (C17)

B. Flared Cross (C16)

C. Framed Cross (C14)

D. Cross (C9)

**E.** Flag (A32)

F. Dog Tag (Horizontal or Vertical)

Large (C2) Small (C1)

G. Ichthys Fish (B18)

H. Maltese Cross (C8)

G. Angel Wing (B33)