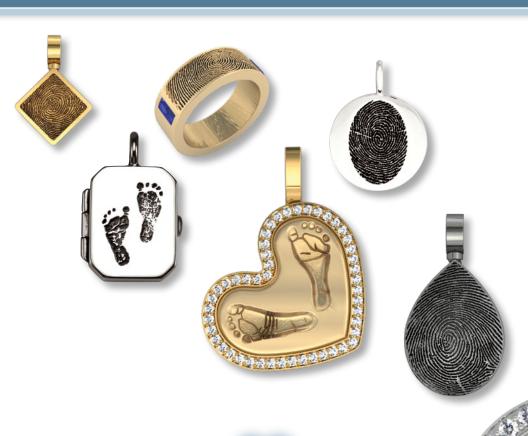

A. Circle Cremation Ash Pendant w/Baby Prints (Page 14); B. Partial Fingerprint Band (Page 10); C. Heart Locket (Page 12); D. Heart Slider (Page 4); E. Heart w/Gemstone Bezel (Page 5); F. Teardrop Charm (Page 6); G. Framed Cross (Page 8); H. Heart Cremation Ash Pendant (Page 15); I. Flag (Page 9).