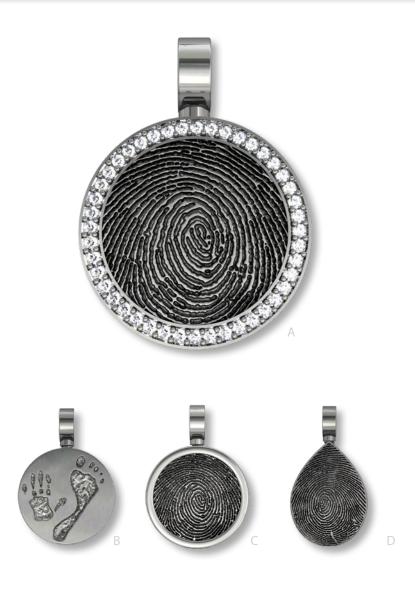

### HEIRLOOM QUALITY KEEPSAKES

Oval, circle and teardrop pieces are specifically designed to accommodate a single fingerprint impression.

A/B/C. Teardrop Charm w/Fingerprint (A) and Baby Prints (B/C) Large (B8) Medium (B7)

**D/E.** Circle Pendant Large (B2) Medium (B1)

F. Petite Square (J16)

G. Oval Pendant Large (B6) Medium (B5)

H. Petite Circle (J21)