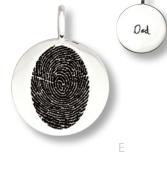

### HEIRLOOM QUALITY KEEPSAKES

Oval, circle and teardrop pieces are specifically designed to accommodate a single fingerprint impression.

A/B/C. Teardrop Charm w/Fingerprint (A) and Baby Prints (B/C) Large (B8) Medium (B7)

**D/E.** Circle Pendant Large (B2) Medium (B1)

F. Petite Square (J16)

G. Oval Pendant Large (B6) Medium (B5)

H. Petite Circle (J21)