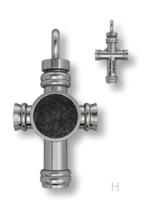

# Symbolic

Hold the memory of your lost loved one with a custom keepsake memorial.

A. Tube Cross (C17)

B. Flared Cross (C16)

C. Framed Cross (C14)

D. Cross (C9)

**E.** Flag (A32)

F. Dog Tag (Horizontal or Vertical)

Large (C2) Small (C1)

G. Ichthys Fish (B18)

H. Maltese Cross (C8)

G. Angel Wing (B33)