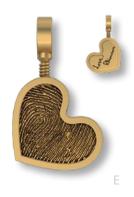

## Hearts

Imprint On My Heart creates the highest quality keepsakes that are designed to last for generations. Natural birthstone(s) may be added to further personalize your heirloom keepsake.

- A. Heart w/Gemstone Bezel Large (A74) Medium (A50)
- B. Heart Slider Large (A4) Medium (A3)
- C. Heart Slider w/Gemstone Bezel Large (A77)
- D. Heart Slider w/Baby Prints Large (A4BA) Medium (A3BA)
- E. Heart w/Gemstone Bezel Large (A72)
- F. Heart w/Baby Prints w/Gemstone Bezel Medium (A51)
- G. Heart Pendant Large (A2) Medium (A1)
- H. Petite Fancy Heart (J14)
- I. Rope Loop Heart Pendant Large (A6) Medium (A5)