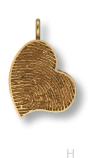

## Hearts

Imprint On My Heart creates the highest quality keepsakes that are designed to last for generations. Natural birthstone(s) may be added to further personalize your heirloom keepsake.

- A. Heart w/Gemstone Bezel Large (A74) Medium (A50)
- B. Heart Slider Large (A4) Medium (A3)
- C. Heart Slider w/Gemstone Bezel Large (A77)
- D. Heart Slider w/Baby Prints Large (A4BA) Medium (A3BA)
- E. Heart w/Gemstone Bezel Large (A72)
- F. Heart w/Baby Prints w/Gemstone Bezel Medium (A51)
- G. Heart Pendant Large (A2) Medium (A1)
- H. Petite Fancy Heart (J14)
- I. Rope Loop Heart Pendant Large (A6) Medium (A5)