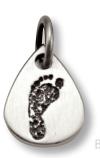

### HEIRLOOM QUALITY KEEPSAKES

Oval, circle and teardrop pieces are specifically designed to accommodate a single fingerprint impression.

A/B/C. Teardrop Charm w/Fingerprint (A) and Baby Prints (B/C) Large (B8) Medium (B7)