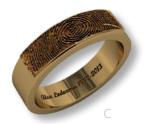

### MEMORIALS YOU WILL TOUCH EVERY DAY

Custom created with the fingerprints, baby hand/footprints and/or handwriting of your loved one.

- A/B. Memorial Band w/Baguettes (C64)
- C. Partial Fingerprint Band (C20)
- D. Heart Signet Ring (A10)
- E. Dog Tag Large (C2) Small (C1)
- F. Oval Cuff Links (M1)
- G. Fingerprint Bead (B15)
- H. Rectangular Cuff Links (M6)