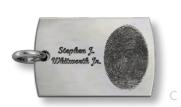

# Handwriting

A. Long Rectangle Tag (C13LN)

B. Heart Pendant Large (A2LN) Medium (A1LN)
C. Circle Pendant Large (B2LN) Medium (B1LN)
D. Heart Pendant Large (A2LN) Medium (A1LN)
E. Heart Pendant Large (A2LN) Medium (A1LN)
F. Oval Pendant Large (B6LN) Medium (B5LN)
G/H. Dog Tag Large (C2LN) Small (C1LN)
I. Circle Pendant Large (B2LN) Medium (B1LN)

### PRESERVE A LOVE NOTE FOR GENERATIONS

Handwriting keepsakes are created using actual handwriting samples and/or artwork. They can be a stand alone piece or added to any fingerprint jewelry design.