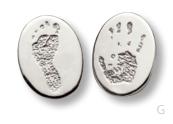

### LITTLE FINGERS AND LITTLE TOES

Capturing memories of those special days with the hand or footprints of your baby.