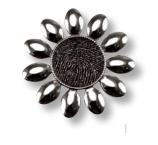

A. Starfish w/Gemstone Bezel (Page 23); B. Partial Fingerprint Band (Page 11); C. Large Heart Locket (Page 17); D. Large Heart Slider (Page 5); E. Heart w/Gemstone Bezel (Page 15); F. Large Dog Tag (Page 11); G. Spring Flower (Page 5); H. Heart w/Handwriting (Page 7); I. Oval Rotating Ring w/Handwriting (Page 21).

### Selecting Jewelry Design and Size

All our keepsakes are solid cast, sturdy and ideal for everyday wear. Please consider size when choosing the design that fits your needs. Engraving is always included.

A. Heart Slider w/Gemstone Bezel (A77)
B. Heart w/Gemstone Bezel (A72)
C. Heart w/Baby Prints w/Gemstone Bezel Large (A74BA) Medium (A51BA)
D. Heart w/Gemstone Bezel Large (A74) Medium (A50)
E. Modern Square (C30)
F. Trevi Slider (F1)
G. Fiore Cocktail Ring (B29)
H. Heart Slider Large (A4) Medium (A3)
I. Spring Flower (B37)
J. Spring Flower Earrings (B38)