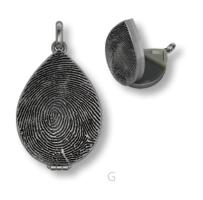

### For the Whole Family

Create a keepsake with all the children and grandchildren's prints. Custom designed with your entire family in mind.

A. Dog Tag w/Multiple Prints (C2)
B. Heart w/Two Fingerprints (A12)
C. Cascading Hearts Large (A8) Medium (A7)
D. Double Rope Loop Heart (A14)
E. Family Fingerprints Pendant w/Four Prints (B22)
F. Petite Circle Teardrop Pendant (B26)
G. Circle Family Fingerprints Ring (C34)
H. Extra Large Circle w/Multiple Fingerprints (B17)
I. Yin Yang (B25)