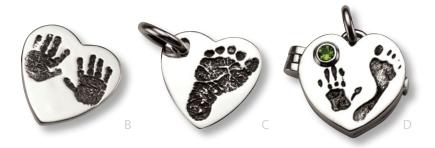

### For the Whole Family

Create a keepsake with all the children and grandchildren's prints. Custom designed with your entire family in mind.

A. Dog Tag w/Multiple Prints (C2)
B. Heart w/Two Fingerprints (A12)
C. Cascading Hearts Large (A8) Medium (A7)
D. Double Rope Loop Heart (A14)
E. Family Fingerprints Pendant w/Four Prints (B22)
F. Petite Circle Teardrop Pendant (B26)
G. Circle Family Fingerprints Ring (C34)
H. Extra Large Circle w/Multiple Fingerprints (B17)
I. Yin Yang (B25)

### LITTLE FINGERS AND LITTLE TOES

Capturing memories of those special days with the hand or footprints of your baby.