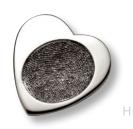

# Handwriting

A. Long Rectangle Tag (C13LN)

B. Heart Pendant Large (A2LN) Medium (A1LN)
C. Circle Pendant Large (B2LN) Medium (B1LN)
D. Heart Pendant Large (A2LN) Medium (A1LN)
E. Heart Pendant Large (A2LN) Medium (A1LN)
F. Oval Pendant Large (B6LN) Medium (B5LN)
G/H. Dog Tag Large (C2LN) Small (C1LN)
I. Circle Pendant Large (B2LN) Medium (B1LN)