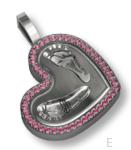

A. Starfish w/Gemstone Bezel (Page 23); B. Partial Fingerprint Band (Page 11); C. Large Heart Locket (Page 17); D. Large Heart Slider (Page 5); E. Heart w/Gemstone Bezel (Page 15); F. Large Dog Tag (Page 11); G. Spring Flower (Page 5); H. Heart w/Handwriting (Page 7); I. Oval Rotating Ring w/Handwriting (Page 21).

A. Heart Slider w/Gemstone Bezel (A77)
B. Heart w/Gemstone Bezel (A72)
C. Heart w/Baby Prints w/Gemstone Bezel Large (A74BA) Medium (A51BA)
D. Heart w/Gemstone Bezel Large (A74) Medium (A50)
E. Modern Square (C30)
F. Trevi Slider (F1)
G. Fiore Cocktail Ring (B29)
H. Heart Slider Large (A4) Medium (A3)
I. Spring Flower (B37)
J. Spring Flower Earrings (B38)