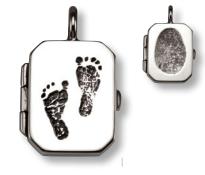

### LITTLE FINGERS AND LITTLE TOES

Capturing memories of those special days with the hand or footprints of your baby.