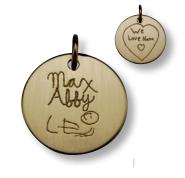

# Handwriting

A. Long Rectangle Tag (C13LN)

B. Heart Pendant Large (A2LN) Medium (A1LN)
C. Circle Pendant Large (B2LN) Medium (B1LN)
D. Heart Pendant Large (A2LN) Medium (A1LN)
E. Heart Pendant Large (A2LN) Medium (A1LN)
F. Oval Pendant Large (B6LN) Medium (B5LN)
G/H. Dog Tag Large (C2LN) Small (C1LN)
I. Circle Pendant Large (B2LN) Medium (B1LN)

### PRESERVE A LOVE NOTE FOR GENERATIONS

Handwriting keepsakes are created using actual handwriting samples and/or artwork. They can be a stand alone piece or added to any fingerprint jewelry design.