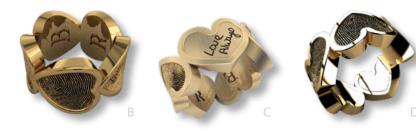

### PRICELESS TREASURES HELD BY YOUR HEART

These fine jewelry lockets have the option to place a photo and/or hair securely encased in resin inside.

A. Full Fingerprint Band w/Diamond Bezel (C36)
B/C/D. Wedding Band w/Baguettes (C33)
E. Full Fingerprint Band (C40)
F. Partial Fingerprint Band (C20)
G. Heart Diamond Fingerprint Band (A64)
H/I. Two Fingerprints w/Handwriting Band w/Princess Cut Stones (C32)
J. Overlapping Wedding Bands (C31)

### TRULY PERSONAL WEDDING BANDS

Create your wedding rings with your fingerprint and handwriting.

A. Oval Family Fingerprints Ring (C35)
B. Stacked Hearts Ring (A56)
C/D. Multiple Hearts Fingerprint Ring (A54)
E. Heart Signet Ring (A10)
F. Open Two Circles Ring (B78)
G. Circle Ring (B20)
H. Oval Flip Ring (B92)
I. Clover Flip Ring (B91)