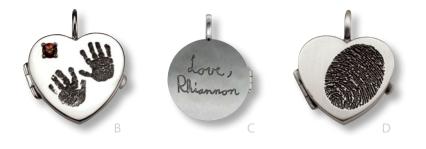

# Handwriting

A. Long Rectangle Tag (C13LN)

B. Heart Pendant Large (A2LN) Medium (A1LN)
C. Circle Pendant Large (B2LN) Medium (B1LN)
D. Heart Pendant Large (A2LN) Medium (A1LN)
E. Heart Pendant Large (A2LN) Medium (A1LN)
F. Oval Pendant Large (B6LN) Medium (B5LN)
G/H. Dog Tag Large (C2LN) Small (C1LN)
I. Circle Pendant Large (B2LN) Medium (B1LN)

### PRESERVE A LOVE NOTE FOR GENERATIONS

Handwriting keepsakes are created using actual handwriting samples and/or artwork. They can be a stand alone piece or added to any fingerprint jewelry design.