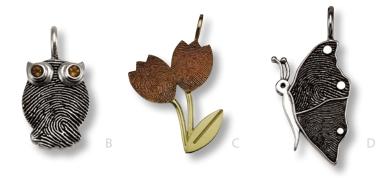

## A KEEPSAKE LIKE NO OTHER

No matter what your interest or taste, we have a custom keepsake that is just right for you.

A. Sun/Moon (B36) B. Owl (D9) C. Tulips (D23) D. Two Print Butterfly (J2) D. Petite Drop Earrings (J18) E. Medium Drop Earrings · Teardrop (J19) F. Medium Drop Earrings · Oval (J19) G/H. Circle w/Initial Overlay Large (B11) Medium (B10) I. Bead (B15)