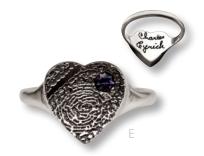

A. Heart Slider w/Gemstone Bezel (A77)
B. Heart w/Gemstone Bezel (A72)
C. Heart w/Baby Prints w/Gemstone Bezel Large (A74BA) Medium (A51BA)
D. Heart w/Gemstone Bezel Large (A74) Medium (A50)
E. Modern Square (C30)
F. Trevi Slider (F1)
G. Fiore Cocktail Ring (B29)
H. Heart Slider Large (A4) Medium (A3)
I. Spring Flower (B37)
J. Spring Flower Earrings (B38)