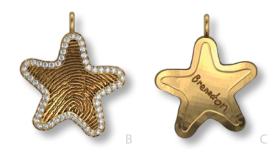

A. Starfish w/Gemstone Bezel (Page 23); B. Partial Fingerprint Band (Page 11); C. Large Heart Locket (Page 17); D. Large Heart Slider (Page 5); E. Heart w/Gemstone Bezel (Page 15); F. Large Dog Tag (Page 11); G. Spring Flower (Page 5); H. Heart w/Handwriting (Page 7); I. Oval Rotating Ring w/Handwriting (Page 21).