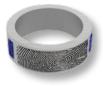

A. Starfish w/Gemstone Bezel (Page 23); B. Partial Fingerprint Band (Page 11); C. Large Heart Locket (Page 17); D. Large Heart Slider (Page 5); E. Heart w/Gemstone Bezel (Page 15); F. Large Dog Tag (Page 11); G. Spring Flower (Page 5); H. Heart w/Handwriting (Page 7); I. Oval Rotating Ring w/Handwriting (Page 21).

## KEEPSAKES FOR MEN

The perfect, personalized keepsake for him to wear everyday or with his best suit.

(

Н

A-D. Dog Tag Large (C2) Small (C1)
E. Maltese Cross (C8)
F. Baseball (B12)
G. Circle Pendant Large (B2) Medium (B1)
H. Partial Fingerprint Band (C20)
I. Band w/Baguettes
J. Oval Cuff Links (M1)
K. Rectangle Cuff Links (M6)

### PRICELESS TREASURES HELD BY YOUR HEART

These fine jewelry lockets have the option to place a photo and/or hair securely encased in resin inside.

A. Full Fingerprint Band w/Diamond Bezel (C36)
B/C/D. Wedding Band w/Baguettes (C33)
E. Full Fingerprint Band (C40)
F. Partial Fingerprint Band (C20)
G. Heart Diamond Fingerprint Band (A64)
H/I. Two Fingerprints w/Handwriting Band w/Princess Cut Stones (C32)
J. Overlapping Wedding Bands (C31)