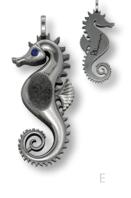

### UNDER THE SEA TREASURES

Beautiful and graceful, delicate and curious - crafted with a fingerprint for that special memory.

A/B/C. Starfish w/Gemstone Bezel (F7) D. Tropical Fish (F2) E. Sea Horse (F3) F. Octopus (F5) G. Sea Turtle (F4) H. Dolphin (F6)