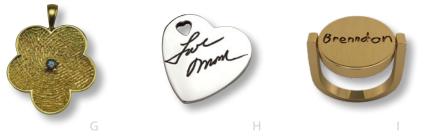

A. Heart Slider w/Gemstone Bezel (A77)
B. Heart w/Gemstone Bezel (A72)
C. Heart w/Baby Prints w/Gemstone Bezel Large (A74BA) Medium (A51BA)
D. Heart w/Gemstone Bezel Large (A74) Medium (A50)
E. Modern Square (C30)
F. Trevi Slider (F1)
G. Fiore Cocktail Ring (B29)
H. Heart Slider Large (A4) Medium (A3)
I. Spring Flower (B37)
J. Spring Flower Earrings (B38)

# Pendants & Charms

A. Fiore Slider Large (B28) Small (B27)
B. Rope Loop Heart Large (A6) Medium (A5)
C. Heart Pendant Large (A2) Medium (A1)
D. Petite Fancy Heart (J14)
E. Four Leaf Clover (D8)
F. Oval Pendant Large (B6) Medium (B5)
G. Heart Key (D21)
H. Circle Key (D20)
I. Sunflower (J26)