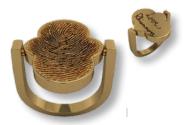

# Pendants & Charms

A. Fiore Slider Large (B28) Small (B27)
B. Rope Loop Heart Large (A6) Medium (A5)
C. Heart Pendant Large (A2) Medium (A1)
D. Petite Fancy Heart (J14)
E. Four Leaf Clover (D8)
F. Oval Pendant Large (B6) Medium (B5)
G. Heart Key (D21)
H. Circle Key (D20)
I. Sunflower (J26)