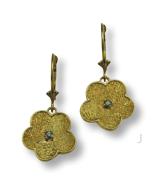

A. Starfish w/Gemstone Bezel (Page 23); B. Partial Fingerprint Band (Page 11); C. Large Heart Locket (Page 17); D. Large Heart Slider (Page 5); E. Heart w/Gemstone Bezel (Page 15); F. Large Dog Tag (Page 11); G. Spring Flower (Page 5); H. Heart w/Handwriting (Page 7); I. Oval Rotating Ring w/Handwriting (Page 21).

A. Heart Slider w/Gemstone Bezel (A77)
B. Heart w/Gemstone Bezel (A72)
C. Heart w/Baby Prints w/Gemstone Bezel Large (A74BA) Medium (A51BA)
D. Heart w/Gemstone Bezel Large (A74) Medium (A50)
E. Modern Square (C30)
F. Trevi Slider (F1)
G. Fiore Cocktail Ring (B29)
H. Heart Slider Large (A4) Medium (A3)
I. Spring Flower (B37)
J. Spring Flower Earrings (B38)