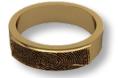

A. Starfish w/Gemstone Bezel (Page 23); B. Partial Fingerprint Band (Page 11); C. Large Heart Locket (Page 17); D. Large Heart Slider (Page 5); E. Heart w/Gemstone Bezel (Page 15); F. Large Dog Tag (Page 11); G. Spring Flower (Page 5); H. Heart w/Handwriting (Page 7); I. Oval Rotating Ring w/Handwriting (Page 21).

## KEEPSAKES FOR MEN

The perfect, personalized keepsake for him to wear everyday or with his best suit.

(

Н

A-D. Dog Tag Large (C2) Small (C1)
E. Maltese Cross (C8)
F. Baseball (B12)
G. Circle Pendant Large (B2) Medium (B1)
H. Partial Fingerprint Band (C20)
I. Band w/Baguettes
J. Oval Cuff Links (M1)
K. Rectangle Cuff Links (M6)

### PRICELESS TREASURES HELD BY YOUR HEART

These fine jewelry lockets have the option to place a photo and/or hair securely encased in resin inside.

A. Full Fingerprint Band w/Diamond Bezel (C36)
B/C/D. Wedding Band w/Baguettes (C33)
E. Full Fingerprint Band (C40)
F. Partial Fingerprint Band (C20)
G. Heart Diamond Fingerprint Band (A64)
H/I. Two Fingerprints w/Handwriting Band w/Princess Cut Stones (C32)
J. Overlapping Wedding Bands (C31)