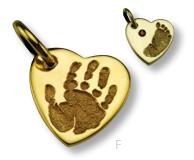

A. Starfish w/Gemstone Bezel (Page 23); B. Partial Fingerprint Band (Page 11); C. Large Heart Locket (Page 17); D. Large Heart Slider (Page 5); E. Heart w/Gemstone Bezel (Page 15); F. Large Dog Tag (Page 11); G. Spring Flower (Page 5); H. Heart w/Handwriting (Page 7); I. Oval Rotating Ring w/Handwriting (Page 21).

# Handwriting

A. Long Rectangle Tag (C13LN)

B. Heart Pendant Large (A2LN) Medium (A1LN)
C. Circle Pendant Large (B2LN) Medium (B1LN)
D. Heart Pendant Large (A2LN) Medium (A1LN)
E. Heart Pendant Large (A2LN) Medium (A1LN)
F. Oval Pendant Large (B6LN) Medium (B5LN)
G/H. Dog Tag Large (C2LN) Small (C1LN)
I. Circle Pendant Large (B2LN) Medium (B1LN)

### PRESERVE A LOVE NOTE FOR GENERATIONS

Handwriting keepsakes are created using actual handwriting samples and/or artwork. They can be a stand alone piece or added to any fingerprint jewelry design.