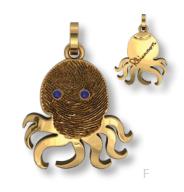

### UNDER THE SEA TREASURES

Beautiful and graceful, delicate and curious - crafted with a fingerprint for that special memory.

A/B/C. Starfish w/Gemstone Bezel (F7) D. Tropical Fish (F2) E. Sea Horse (F3) F. Octopus (F5) G. Sea Turtle (F4) H. Dolphin (F6)