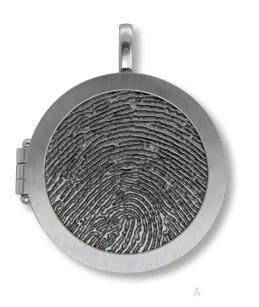

## KEEPSAKES FOR MEN

The perfect, personalized keepsake for him to wear everyday or with his best suit.

(

Н

A-D. Dog Tag Large (C2) Small (C1)
E. Maltese Cross (C8)
F. Baseball (B12)
G. Circle Pendant Large (B2) Medium (B1)
H. Partial Fingerprint Band (C20)
I. Band w/Baguettes
J. Oval Cuff Links (M1)
K. Rectangle Cuff Links (M6)

### PRICELESS TREASURES HELD BY YOUR HEART

These fine jewelry lockets have the option to place a photo and/or hair securely encased in resin inside.

A. Full Fingerprint Band w/Diamond Bezel (C36)
B/C/D. Wedding Band w/Baguettes (C33)
E. Full Fingerprint Band (C40)
F. Partial Fingerprint Band (C20)
G. Heart Diamond Fingerprint Band (A64)
H/I. Two Fingerprints w/Handwriting Band w/Princess Cut Stones (C32)
J. Overlapping Wedding Bands (C31)