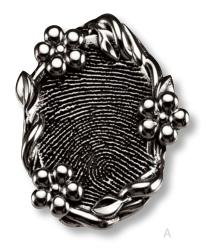

### PRICELESS TREASURES HELD BY YOUR HEART

These fine jewelry lockets have the option to place a photo and/or hair securely encased in resin inside.

A. Full Fingerprint Band w/Diamond Bezel (C36)
B/C/D. Wedding Band w/Baguettes (C33)
E. Full Fingerprint Band (C40)
F. Partial Fingerprint Band (C20)
G. Heart Diamond Fingerprint Band (A64)
H/I. Two Fingerprints w/Handwriting Band w/Princess Cut Stones (C32)
J. Overlapping Wedding Bands (C31)