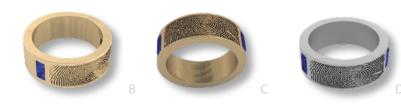

## KEEPSAKES FOR MEN

The perfect, personalized keepsake for him to wear everyday or with his best suit.

(

Н

A-D. Dog Tag Large (C2) Small (C1)
E. Maltese Cross (C8)
F. Baseball (B12)
G. Circle Pendant Large (B2) Medium (B1)
H. Partial Fingerprint Band (C20)
I. Band w/Baguettes
J. Oval Cuff Links (M1)
K. Rectangle Cuff Links (M6)

### PRICELESS TREASURES HELD BY YOUR HEART

These fine jewelry lockets have the option to place a photo and/or hair securely encased in resin inside.

A. Full Fingerprint Band w/Diamond Bezel (C36)
B/C/D. Wedding Band w/Baguettes (C33)
E. Full Fingerprint Band (C40)
F. Partial Fingerprint Band (C20)
G. Heart Diamond Fingerprint Band (A64)
H/I. Two Fingerprints w/Handwriting Band w/Princess Cut Stones (C32)
J. Overlapping Wedding Bands (C31)