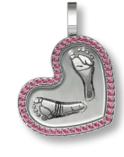

A. Starfish w/Gemstone Bezel (Page 23); B. Partial Fingerprint Band (Page 11); C. Large Heart Locket (Page 17); D. Large Heart Slider (Page 5); E. Heart w/Gemstone Bezel (Page 15); F. Large Dog Tag (Page 11); G. Spring Flower (Page 5); H. Heart w/Handwriting (Page 7); I. Oval Rotating Ring w/Handwriting (Page 21).

### LITTLE FINGERS AND LITTLE TOES

Capturing memories of those special days with the hand or footprints of your baby.