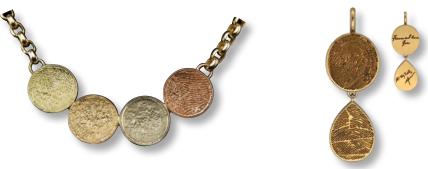

A. Heart Slider w/Gemstone Bezel (A77)
B. Heart w/Gemstone Bezel (A72)
C. Heart w/Baby Prints w/Gemstone Bezel Large (A74BA) Medium (A51BA)
D. Heart w/Gemstone Bezel Large (A74) Medium (A50)
E. Modern Square (C30)
F. Trevi Slider (F1)
G. Fiore Cocktail Ring (B29)
H. Heart Slider Large (A4) Medium (A3)
I. Spring Flower (B37)
J. Spring Flower Earrings (B38)