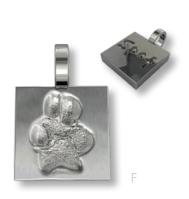

They are our children, our companion, our comfort. Any keepsake can be created with your pet's paw or nose print.

A. Heart w/Gemstone Bezel Large (A73P)
B/C. Heart Pendant Large (A2P) Medium (A1P)
D. Dog Tag Large (C2P) Small (C1P)
E. Circle Pendant Large (B2P) Medium (B1P)
F. Square Pendant Large (C6P) Medium (C5P)
G. Circle Cremation Ash Pendant Large (E17P) Medium (E16P)