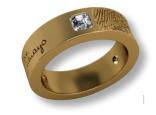

### TRULY PERSONAL WEDDING BANDS

Create your wedding rings with your fingerprint and handwriting.

A. Oval Family Fingerprints Ring (C35)
B. Stacked Hearts Ring (A56)
C/D. Multiple Hearts Fingerprint Ring (A54)
E. Heart Signet Ring (A10)
F. Open Two Circles Ring (B78)
G. Circle Ring (B20)
H. Oval Flip Ring (B92)
I. Clover Flip Ring (B91)