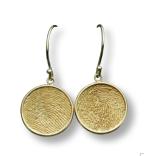

## A KEEPSAKE LIKE NO OTHER

No matter what your interest or taste, we have a custom keepsake that is just right for you.

A. Sun/Moon (B36) B. Owl (D9) C. Tulips (D23) D. Two Print Butterfly (J2) D. Petite Drop Earrings (J18) E. Medium Drop Earrings · Teardrop (J19) F. Medium Drop Earrings · Oval (J19) G/H. Circle w/Initial Overlay Large (B11) Medium (B10) I. Bead (B15)