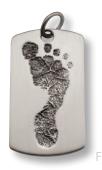

A. Starfish w/Gemstone Bezel (Page 23); B. Partial Fingerprint Band (Page 11); C. Large Heart Locket (Page 17); D. Large Heart Slider (Page 5); E. Heart w/Gemstone Bezel (Page 15); F. Large Dog Tag (Page 11); G. Spring Flower (Page 5); H. Heart w/Handwriting (Page 7); I. Oval Rotating Ring w/Handwriting (Page 21).

### LITTLE FINGERS AND LITTLE TOES

Capturing memories of those special days with the hand or footprints of your baby.