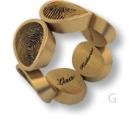

### For the Whole Family

Create a keepsake with all the children and grandchildren's prints. Custom designed with your entire family in mind.

A. Dog Tag w/Multiple Prints (C2)
B. Heart w/Two Fingerprints (A12)
C. Cascading Hearts Large (A8) Medium (A7)
D. Double Rope Loop Heart (A14)
E. Family Fingerprints Pendant w/Four Prints (B22)
F. Petite Circle Teardrop Pendant (B26)
G. Circle Family Fingerprints Ring (C34)
H. Extra Large Circle w/Multiple Fingerprints (B17)
I. Yin Yang (B25)