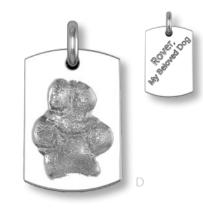

They are our children, our companion, our comfort. Any keepsake can be created with your pet's paw or nose print.

A. Heart w/Gemstone Bezel Large (A73P)
B/C. Heart Pendant Large (A2P) Medium (A1P)
D. Dog Tag Large (C2P) Small (C1P)
E. Circle Pendant Large (B2P) Medium (B1P)
F. Square Pendant Large (C6P) Medium (C5P)
G. Circle Cremation Ash Pendant Large (E17P) Medium (E16P)