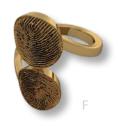

## KEEPSAKES FOR MEN

The perfect, personalized keepsake for him to wear everyday or with his best suit.

(

Н

A-D. Dog Tag Large (C2) Small (C1)
E. Maltese Cross (C8)
F. Baseball (B12)
G. Circle Pendant Large (B2) Medium (B1)
H. Partial Fingerprint Band (C20)
I. Band w/Baguettes
J. Oval Cuff Links (M1)
K. Rectangle Cuff Links (M6)