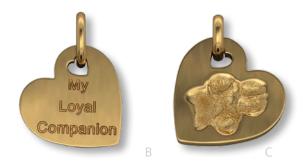

They are our children, our companion, our comfort. Any keepsake can be created with your pet's paw or nose print.

A. Heart w/Gemstone Bezel Large (A73P)
B/C. Heart Pendant Large (A2P) Medium (A1P)
D. Dog Tag Large (C2P) Small (C1P)
E. Circle Pendant Large (B2P) Medium (B1P)
F. Square Pendant Large (C6P) Medium (C5P)
G. Circle Cremation Ash Pendant Large (E17P) Medium (E16P)