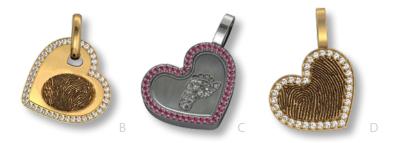

A. Starfish w/Gemstone Bezel (Page 23); B. Partial Fingerprint Band (Page 11); C. Large Heart Locket (Page 17); D. Large Heart Slider (Page 5); E. Heart w/Gemstone Bezel (Page 15); F. Large Dog Tag (Page 11); G. Spring Flower (Page 5); H. Heart w/Handwriting (Page 7); I. Oval Rotating Ring w/Handwriting (Page 21).

A. Heart Slider w/Gemstone Bezel (A77)
B. Heart w/Gemstone Bezel (A72)
C. Heart w/Baby Prints w/Gemstone Bezel Large (A74BA) Medium (A51BA)
D. Heart w/Gemstone Bezel Large (A74) Medium (A50)
E. Modern Square (C30)
F. Trevi Slider (F1)
G. Fiore Cocktail Ring (B29)
H. Heart Slider Large (A4) Medium (A3)
I. Spring Flower (B37)
J. Spring Flower Earrings (B38)