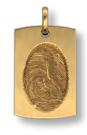

### PRICELESS TREASURES HELD BY YOUR HEART

These fine jewelry lockets have the option to place a photo and/or hair securely encased in resin inside.

A. Full Fingerprint Band w/Diamond Bezel (C36)
B/C/D. Wedding Band w/Baguettes (C33)
E. Full Fingerprint Band (C40)
F. Partial Fingerprint Band (C20)
G. Heart Diamond Fingerprint Band (A64)
H/I. Two Fingerprints w/Handwriting Band w/Princess Cut Stones (C32)
J. Overlapping Wedding Bands (C31)