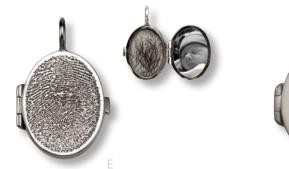

### PRICELESS TREASURES HELD BY YOUR HEART

These fine jewelry lockets have the option to place a photo and/or hair securely encased in resin inside.

A. Full Fingerprint Band w/Diamond Bezel (C36)
B/C/D. Wedding Band w/Baguettes (C33)
E. Full Fingerprint Band (C40)
F. Partial Fingerprint Band (C20)
G. Heart Diamond Fingerprint Band (A64)
H/I. Two Fingerprints w/Handwriting Band w/Princess Cut Stones (C32)
J. Overlapping Wedding Bands (C31)