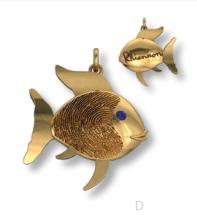

### UNDER THE SEA TREASURES

Beautiful and graceful, delicate and curious - crafted with a fingerprint for that special memory.

A/B/C. Starfish w/Gemstone Bezel (F7) D. Tropical Fish (F2) E. Sea Horse (F3) F. Octopus (F5) G. Sea Turtle (F4) H. Dolphin (F6)