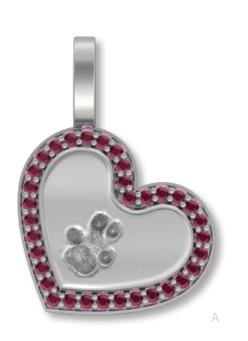

They are our children, our companion, our comfort. Any keepsake can be created with your pet's paw or nose print.

A. Heart w/Gemstone Bezel Large (A73P)
B/C. Heart Pendant Large (A2P) Medium (A1P)
D. Dog Tag Large (C2P) Small (C1P)
E. Circle Pendant Large (B2P) Medium (B1P)
F. Square Pendant Large (C6P) Medium (C5P)
G. Circle Cremation Ash Pendant Large (E17P) Medium (E16P)