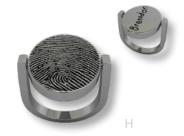

# Handwriting

A. Long Rectangle Tag (C13LN)

B. Heart Pendant Large (A2LN) Medium (A1LN)
C. Circle Pendant Large (B2LN) Medium (B1LN)
D. Heart Pendant Large (A2LN) Medium (A1LN)
E. Heart Pendant Large (A2LN) Medium (A1LN)
F. Oval Pendant Large (B6LN) Medium (B5LN)
G/H. Dog Tag Large (C2LN) Small (C1LN)
I. Circle Pendant Large (B2LN) Medium (B1LN)

### PRESERVE A LOVE NOTE FOR GENERATIONS

Handwriting keepsakes are created using actual handwriting samples and/or artwork. They can be a stand alone piece or added to any fingerprint jewelry design.