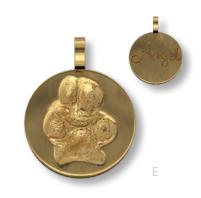

They are our children, our companion, our comfort. Any keepsake can be created with your pet's paw or nose print.

A. Heart w/Gemstone Bezel Large (A73P)
B/C. Heart Pendant Large (A2P) Medium (A1P)
D. Dog Tag Large (C2P) Small (C1P)
E. Circle Pendant Large (B2P) Medium (B1P)
F. Square Pendant Large (C6P) Medium (C5P)
G. Circle Cremation Ash Pendant Large (E17P) Medium (E16P)