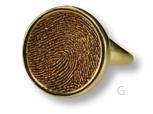

### Selecting Jewelry Design and Size

All our keepsakes are solid cast, sturdy and ideal for everyday wear. Please consider size when choosing the design that fits your needs. Engraving is always included.

### **Choosing a Metal and Finish**

We offer Sterling Silver, 14k and 18k White, Yellow and Rose Gold. Some select pieces are also offered in Platinum. A high polish or brushed finish is available for any keepsake.