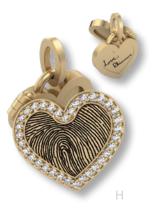

### OUR MOST LUXURIOUS KEEPSAKE COLLECTION

The finest solid cast sterling, gold and platinum paired with the highest quality gemstones create a collection of stunning keepsakes that are sure to turn heads.

A. Heart Slider w/Gemstone Bezel (A77)
B. Heart w/Gemstone Bezel (A72)
C. Heart w/Baby Prints w/Gemstone Bezel Large (A74BA) Medium (A51BA)
D. Heart w/Gemstone Bezel Large (A74) Medium (A50)
E. Modern Square (C30)
F. Trevi Slider (F1)
G. Fiore Cocktail Ring (B29)
H. Heart Slider Large (A4) Medium (A3)
I. Spring Flower (B37)
J. Spring Flower Earrings (B38)