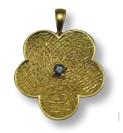

A. Heart Slider w/Gemstone Bezel (A77)
B. Heart w/Gemstone Bezel (A72)
C. Heart w/Baby Prints w/Gemstone Bezel Large (A74BA) Medium (A51BA)
D. Heart w/Gemstone Bezel Large (A74) Medium (A50)
E. Modern Square (C30)
F. Trevi Slider (F1)
G. Fiore Cocktail Ring (B29)
H. Heart Slider Large (A4) Medium (A3)
I. Spring Flower (B37)
J. Spring Flower Earrings (B38)