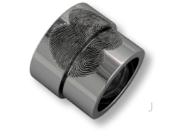

### PRICELESS TREASURES HELD BY YOUR HEART

These fine jewelry lockets have the option to place a photo and/or hair securely encased in resin inside.

A. Full Fingerprint Band w/Diamond Bezel (C36)
B/C/D. Wedding Band w/Baguettes (C33)
E. Full Fingerprint Band (C40)
F. Partial Fingerprint Band (C20)
G. Heart Diamond Fingerprint Band (A64)
H/I. Two Fingerprints w/Handwriting Band w/Princess Cut Stones (C32)
J. Overlapping Wedding Bands (C31)