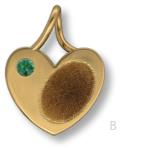

A. Starfish w/Gemstone Bezel (Page 23); B. Partial Fingerprint Band (Page 11); C. Large Heart Locket (Page 17); D. Large Heart Slider (Page 5); E. Heart w/Gemstone Bezel (Page 15); F. Large Dog Tag (Page 11); G. Spring Flower (Page 5); H. Heart w/Handwriting (Page 7); I. Oval Rotating Ring w/Handwriting (Page 21).

A. Heart Slider w/Gemstone Bezel (A77)
B. Heart w/Gemstone Bezel (A72)
C. Heart w/Baby Prints w/Gemstone Bezel Large (A74BA) Medium (A51BA)
D. Heart w/Gemstone Bezel Large (A74) Medium (A50)
E. Modern Square (C30)
F. Trevi Slider (F1)
G. Fiore Cocktail Ring (B29)
H. Heart Slider Large (A4) Medium (A3)
I. Spring Flower (B37)
J. Spring Flower Earrings (B38)