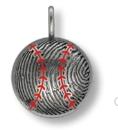

## KEEPSAKES FOR MEN

The perfect, personalized keepsake for him to wear everyday or with his best suit.

(

Н

A-D. Dog Tag Large (C2) Small (C1)
E. Maltese Cross (C8)
F. Baseball (B12)
G. Circle Pendant Large (B2) Medium (B1)
H. Partial Fingerprint Band (C20)
I. Band w/Baguettes
J. Oval Cuff Links (M1)
K. Rectangle Cuff Links (M6)

### Something For Everyone

Representing your favorite cause, sport or activity, we have custom designs to help you capture those cherished memories.

A. Puzzle Piece (B19)
B. Dressage Stirrup (C63)
C. Nautical Porthole (B34)
D. Boxing Glove (D14)
E. Tennis Racquet (B14)
F. Golf Divot Tool (B21)
G. Convex Baseball (B79)
H. Football (B13)
I. Bicycle Slider (A18)