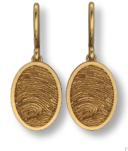

# Handwriting

A. Long Rectangle Tag (C13LN)

B. Heart Pendant Large (A2LN) Medium (A1LN)
C. Circle Pendant Large (B2LN) Medium (B1LN)
D. Heart Pendant Large (A2LN) Medium (A1LN)
E. Heart Pendant Large (A2LN) Medium (A1LN)
F. Oval Pendant Large (B6LN) Medium (B5LN)
G/H. Dog Tag Large (C2LN) Small (C1LN)
I. Circle Pendant Large (B2LN) Medium (B1LN)