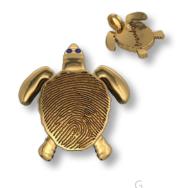

### UNDER THE SEA TREASURES

Beautiful and graceful, delicate and curious - crafted with a fingerprint for that special memory.

A/B/C. Starfish w/Gemstone Bezel (F7) D. Tropical Fish (F2) E. Sea Horse (F3) F. Octopus (F5) G. Sea Turtle (F4) H. Dolphin (F6)