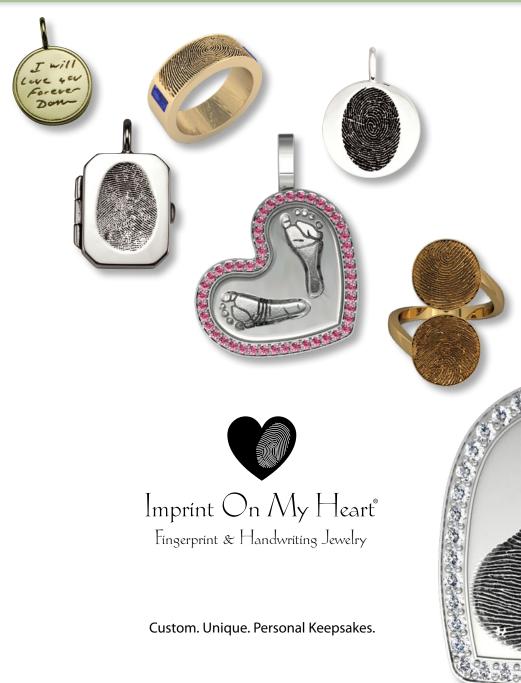

## Imprint On My Heart Fingerprint & Handwriting Jewelry

## Choosing Quality with Imprint On My Heart

Imprint On My Heart uses only the finest solid cast precious metals and natural gemstones. Our keepsakes are the top-of-the-line choice for fingerprint jewelry. Prints and handwriting are cast into the metal (not engraved) so they do not wear off. This attention to quality materials and craftsmanship ensures you will receive an heirloom quality keepsake that will last for generations.