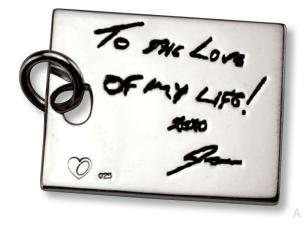

A. Starfish w/Gemstone Bezel (Page 23); B. Partial Fingerprint Band (Page 11); C. Large Heart Locket (Page 17); D. Large Heart Slider (Page 5); E. Heart w/Gemstone Bezel (Page 15); F. Large Dog Tag (Page 11); G. Spring Flower (Page 5); H. Heart w/Handwriting (Page 7); I. Oval Rotating Ring w/Handwriting (Page 21).

### PRESERVE A LOVE NOTE FOR GENERATIONS

Handwriting keepsakes are created using actual handwriting samples and/or artwork. They can be a stand alone piece or added to any fingerprint jewelry design.