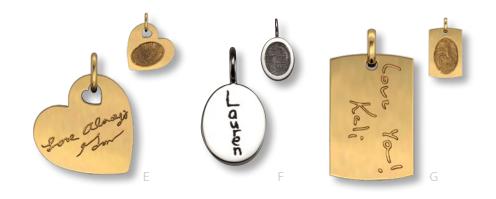

A. Starfish w/Gemstone Bezel (Page 23); B. Partial Fingerprint Band (Page 11); C. Large Heart Locket (Page 17); D. Large Heart Slider (Page 5); E. Heart w/Gemstone Bezel (Page 15); F. Large Dog Tag (Page 11); G. Spring Flower (Page 5); H. Heart w/Handwriting (Page 7); I. Oval Rotating Ring w/Handwriting (Page 21).

# Handwriting

A. Long Rectangle Tag (C13LN)

B. Heart Pendant Large (A2LN) Medium (A1LN)
C. Circle Pendant Large (B2LN) Medium (B1LN)
D. Heart Pendant Large (A2LN) Medium (A1LN)
E. Heart Pendant Large (A2LN) Medium (A1LN)
F. Oval Pendant Large (B6LN) Medium (B5LN)
G/H. Dog Tag Large (C2LN) Small (C1LN)
I. Circle Pendant Large (B2LN) Medium (B1LN)

### PRESERVE A LOVE NOTE FOR GENERATIONS

Handwriting keepsakes are created using actual handwriting samples and/or artwork. They can be a stand alone piece or added to any fingerprint jewelry design.