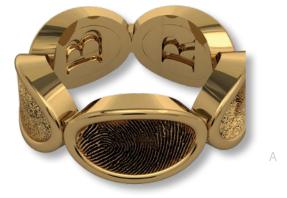

## A KEEPSAKE LIKE NO OTHER

No matter what your interest or taste, we have a custom keepsake that is just right for you.

A. Sun/Moon (B36) B. Owl (D9) C. Tulips (D23) D. Two Print Butterfly (J2) D. Petite Drop Earrings (J18) E. Medium Drop Earrings · Teardrop (J19) F. Medium Drop Earrings · Oval (J19) G/H. Circle w/Initial Overlay Large (B11) Medium (B10) I. Bead (B15)