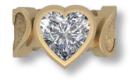

A. Heart Slider w/Gemstone Bezel (A77)
B. Heart w/Gemstone Bezel (A72)
C. Heart w/Baby Prints w/Gemstone Bezel Large (A74BA) Medium (A51BA)
D. Heart w/Gemstone Bezel Large (A74) Medium (A50)
E. Modern Square (C30)
F. Trevi Slider (F1)
G. Fiore Cocktail Ring (B29)
H. Heart Slider Large (A4) Medium (A3)
I. Spring Flower (B37)
J. Spring Flower Earrings (B38)