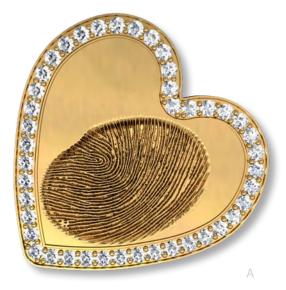

A. Heart Slider w/Gemstone Bezel (A77)
B. Heart w/Gemstone Bezel (A72)
C. Heart w/Baby Prints w/Gemstone Bezel Large (A74BA) Medium (A51BA)
D. Heart w/Gemstone Bezel Large (A74) Medium (A50)
E. Modern Square (C30)
F. Trevi Slider (F1)
G. Fiore Cocktail Ring (B29)
H. Heart Slider Large (A4) Medium (A3)
I. Spring Flower (B37)
J. Spring Flower Earrings (B38)