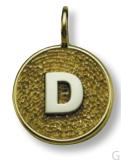

## A KEEPSAKE LIKE NO OTHER

No matter what your interest or taste, we have a custom keepsake that is just right for you.

A. Sun/Moon (B36) B. Owl (D9) C. Tulips (D23) D. Two Print Butterfly (J2) D. Petite Drop Earrings (J18) E. Medium Drop Earrings · Teardrop (J19) F. Medium Drop Earrings · Oval (J19) G/H. Circle w/Initial Overlay Large (B11) Medium (B10) I. Bead (B15)