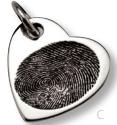

A. Starfish w/Gemstone Bezel (Page 23); B. Partial Fingerprint Band (Page 11); C. Large Heart Locket (Page 17); D. Large Heart Slider (Page 5); E. Heart w/Gemstone Bezel (Page 15); F. Large Dog Tag (Page 11); G. Spring Flower (Page 5); H. Heart w/Handwriting (Page 7); I. Oval Rotating Ring w/Handwriting (Page 21).

## KEEPSAKES FOR MEN

The perfect, personalized keepsake for him to wear everyday or with his best suit.

(

Н

A-D. Dog Tag Large (C2) Small (C1)
E. Maltese Cross (C8)
F. Baseball (B12)
G. Circle Pendant Large (B2) Medium (B1)
H. Partial Fingerprint Band (C20)
I. Band w/Baguettes
J. Oval Cuff Links (M1)
K. Rectangle Cuff Links (M6)

### PRICELESS TREASURES HELD BY YOUR HEART

These fine jewelry lockets have the option to place a photo and/or hair securely encased in resin inside.

A. Full Fingerprint Band w/Diamond Bezel (C36)
B/C/D. Wedding Band w/Baguettes (C33)
E. Full Fingerprint Band (C40)
F. Partial Fingerprint Band (C20)
G. Heart Diamond Fingerprint Band (A64)
H/I. Two Fingerprints w/Handwriting Band w/Princess Cut Stones (C32)
J. Overlapping Wedding Bands (C31)