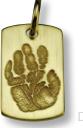

### LITTLE FINGERS AND LITTLE TOES

Capturing memories of those special days with the hand or footprints of your baby.