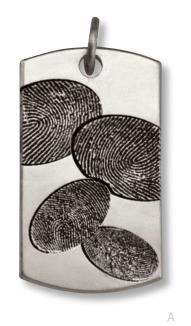

A. Starfish w/Gemstone Bezel (Page 23); B. Partial Fingerprint Band (Page 11); C. Large Heart Locket (Page 17); D. Large Heart Slider (Page 5); E. Heart w/Gemstone Bezel (Page 15); F. Large Dog Tag (Page 11); G. Spring Flower (Page 5); H. Heart w/Handwriting (Page 7); I. Oval Rotating Ring w/Handwriting (Page 21).

## KEEPSAKES FOR MEN

The perfect, personalized keepsake for him to wear everyday or with his best suit.

(

Н

A-D. Dog Tag Large (C2) Small (C1)
E. Maltese Cross (C8)
F. Baseball (B12)
G. Circle Pendant Large (B2) Medium (B1)
H. Partial Fingerprint Band (C20)
I. Band w/Baguettes
J. Oval Cuff Links (M1)
K. Rectangle Cuff Links (M6)