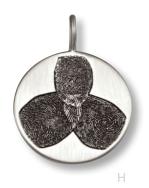

# Handwriting

A. Long Rectangle Tag (C13LN)

B. Heart Pendant Large (A2LN) Medium (A1LN)
C. Circle Pendant Large (B2LN) Medium (B1LN)
D. Heart Pendant Large (A2LN) Medium (A1LN)
E. Heart Pendant Large (A2LN) Medium (A1LN)
F. Oval Pendant Large (B6LN) Medium (B5LN)
G/H. Dog Tag Large (C2LN) Small (C1LN)
I. Circle Pendant Large (B2LN) Medium (B1LN)

### PRESERVE A LOVE NOTE FOR GENERATIONS

Handwriting keepsakes are created using actual handwriting samples and/or artwork. They can be a stand alone piece or added to any fingerprint jewelry design.