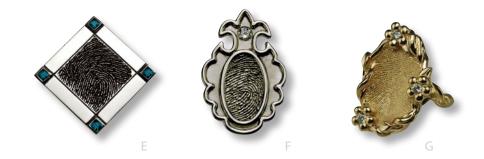

# Handwriting

A. Long Rectangle Tag (C13LN)

B. Heart Pendant Large (A2LN) Medium (A1LN)
C. Circle Pendant Large (B2LN) Medium (B1LN)
D. Heart Pendant Large (A2LN) Medium (A1LN)
E. Heart Pendant Large (A2LN) Medium (A1LN)
F. Oval Pendant Large (B6LN) Medium (B5LN)
G/H. Dog Tag Large (C2LN) Small (C1LN)
I. Circle Pendant Large (B2LN) Medium (B1LN)

## KEEPSAKES FOR MEN

The perfect, personalized keepsake for him to wear everyday or with his best suit.

(

Н

A-D. Dog Tag Large (C2) Small (C1)
E. Maltese Cross (C8)
F. Baseball (B12)
G. Circle Pendant Large (B2) Medium (B1)
H. Partial Fingerprint Band (C20)
I. Band w/Baguettes
J. Oval Cuff Links (M1)
K. Rectangle Cuff Links (M6)