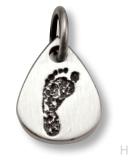

A. Starfish w/Gemstone Bezel (Page 23); B. Partial Fingerprint Band (Page 11); C. Large Heart Locket (Page 17); D. Large Heart Slider (Page 5); E. Heart w/Gemstone Bezel (Page 15); F. Large Dog Tag (Page 11); G. Spring Flower (Page 5); H. Heart w/Handwriting (Page 7); I. Oval Rotating Ring w/Handwriting (Page 21).

## KEEPSAKES FOR MEN

The perfect, personalized keepsake for him to wear everyday or with his best suit.

(

Н

A-D. Dog Tag Large (C2) Small (C1)
E. Maltese Cross (C8)
F. Baseball (B12)
G. Circle Pendant Large (B2) Medium (B1)
H. Partial Fingerprint Band (C20)
I. Band w/Baguettes
J. Oval Cuff Links (M1)
K. Rectangle Cuff Links (M6)

### PRICELESS TREASURES HELD BY YOUR HEART

These fine jewelry lockets have the option to place a photo and/or hair securely encased in resin inside.

A. Full Fingerprint Band w/Diamond Bezel (C36)
B/C/D. Wedding Band w/Baguettes (C33)
E. Full Fingerprint Band (C40)
F. Partial Fingerprint Band (C20)
G. Heart Diamond Fingerprint Band (A64)
H/I. Two Fingerprints w/Handwriting Band w/Princess Cut Stones (C32)
J. Overlapping Wedding Bands (C31)