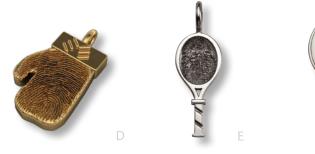

### Something For Everyone

Representing your favorite cause, sport or activity, we have custom designs to help you capture those cherished memories.

A. Puzzle Piece (B19)
B. Dressage Stirrup (C63)
C. Nautical Porthole (B34)
D. Boxing Glove (D14)
E. Tennis Racquet (B14)
F. Golf Divot Tool (B21)
G. Convex Baseball (B79)
H. Football (B13)
I. Bicycle Slider (A18)