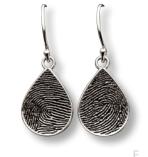

## A KEEPSAKE LIKE NO OTHER

No matter what your interest or taste, we have a custom keepsake that is just right for you.

A. Sun/Moon (B36) B. Owl (D9) C. Tulips (D23) D. Two Print Butterfly (J2) D. Petite Drop Earrings (J18) E. Medium Drop Earrings · Teardrop (J19) F. Medium Drop Earrings · Oval (J19) G/H. Circle w/Initial Overlay Large (B11) Medium (B10) I. Bead (B15)