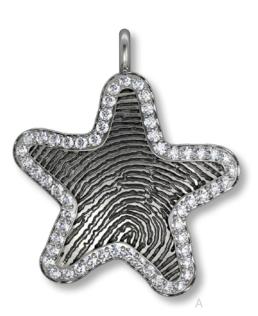

### UNDER THE SEA TREASURES

Beautiful and graceful, delicate and curious - crafted with a fingerprint for that special memory.

A/B/C. Starfish w/Gemstone Bezel (F7) D. Tropical Fish (F2) E. Sea Horse (F3) F. Octopus (F5) G. Sea Turtle (F4) H. Dolphin (F6)