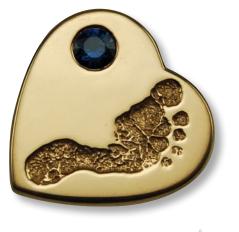

### For the Whole Family

Create a keepsake with all the children and grandchildren's prints. Custom designed with your entire family in mind.

A. Dog Tag w/Multiple Prints (C2)
B. Heart w/Two Fingerprints (A12)
C. Cascading Hearts Large (A8) Medium (A7)
D. Double Rope Loop Heart (A14)
E. Family Fingerprints Pendant w/Four Prints (B22)
F. Petite Circle Teardrop Pendant (B26)
G. Circle Family Fingerprints Ring (C34)
H. Extra Large Circle w/Multiple Fingerprints (B17)
I. Yin Yang (B25)

### LITTLE FINGERS AND LITTLE TOES

Capturing memories of those special days with the hand or footprints of your baby.