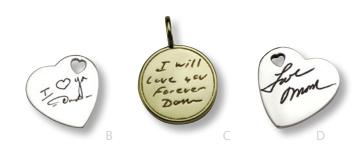

# Handwriting

A. Long Rectangle Tag (C13LN)

B. Heart Pendant Large (A2LN) Medium (A1LN)
C. Circle Pendant Large (B2LN) Medium (B1LN)
D. Heart Pendant Large (A2LN) Medium (A1LN)
E. Heart Pendant Large (A2LN) Medium (A1LN)
F. Oval Pendant Large (B6LN) Medium (B5LN)
G/H. Dog Tag Large (C2LN) Small (C1LN)
I. Circle Pendant Large (B2LN) Medium (B1LN)

### PRESERVE A LOVE NOTE FOR GENERATIONS

Handwriting keepsakes are created using actual handwriting samples and/or artwork. They can be a stand alone piece or added to any fingerprint jewelry design.