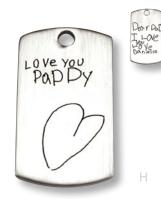

# Handwriting

A. Long Rectangle Tag (C13LN)

B. Heart Pendant Large (A2LN) Medium (A1LN)
C. Circle Pendant Large (B2LN) Medium (B1LN)
D. Heart Pendant Large (A2LN) Medium (A1LN)
E. Heart Pendant Large (A2LN) Medium (A1LN)
F. Oval Pendant Large (B6LN) Medium (B5LN)
G/H. Dog Tag Large (C2LN) Small (C1LN)
I. Circle Pendant Large (B2LN) Medium (B1LN)

### PRESERVE A LOVE NOTE FOR GENERATIONS

Handwriting keepsakes are created using actual handwriting samples and/or artwork. They can be a stand alone piece or added to any fingerprint jewelry design.