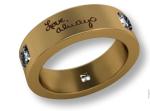

# Handwriting

A. Long Rectangle Tag (C13LN)

B. Heart Pendant Large (A2LN) Medium (A1LN)
C. Circle Pendant Large (B2LN) Medium (B1LN)
D. Heart Pendant Large (A2LN) Medium (A1LN)
E. Heart Pendant Large (A2LN) Medium (A1LN)
F. Oval Pendant Large (B6LN) Medium (B5LN)
G/H. Dog Tag Large (C2LN) Small (C1LN)
I. Circle Pendant Large (B2LN) Medium (B1LN)

### PRESERVE A LOVE NOTE FOR GENERATIONS

Handwriting keepsakes are created using actual handwriting samples and/or artwork. They can be a stand alone piece or added to any fingerprint jewelry design.