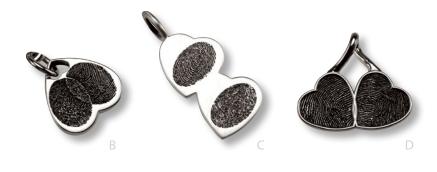

### For the Whole Family

Create a keepsake with all the children and grandchildren's prints. Custom designed with your entire family in mind.

A. Dog Tag w/Multiple Prints (C2)
B. Heart w/Two Fingerprints (A12)
C. Cascading Hearts Large (A8) Medium (A7)
D. Double Rope Loop Heart (A14)
E. Family Fingerprints Pendant w/Four Prints (B22)
F. Petite Circle Teardrop Pendant (B26)
G. Circle Family Fingerprints Ring (C34)
H. Extra Large Circle w/Multiple Fingerprints (B17)
I. Yin Yang (B25)