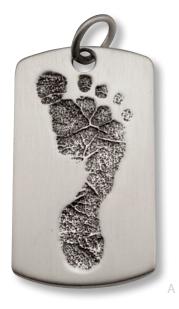

### LITTLE FINGERS AND LITTLE TOES

Capturing memories of those special days with the hand or footprints of your baby.