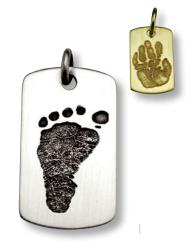

### LITTLE FINGERS AND LITTLE TOES

Capturing memories of those special days with the hand or footprints of your baby.