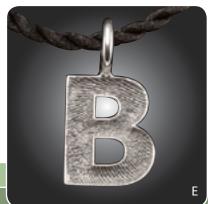

# Monograms

**C.** Medium Circle w/Initial Overlay (B10) SS \$550 | 14k \$2000 | 18k \$2800

**D.** Large Circle w/Initial Overlay (B11) S\$ \$600 | 14k \$3000 | 18k \$3800

**E. Large Block Initial (D11)** SS \$575 | 14k \$2400 | 18k \$3200

"Thank you all for what you do. It truly is something to be cherished."

- Suzie W

Capital letters A-Z available in block and script initials and initial overlay. Several other symbols are also available, please inquire. Initial overlays can be created with any jewelry piece shape.