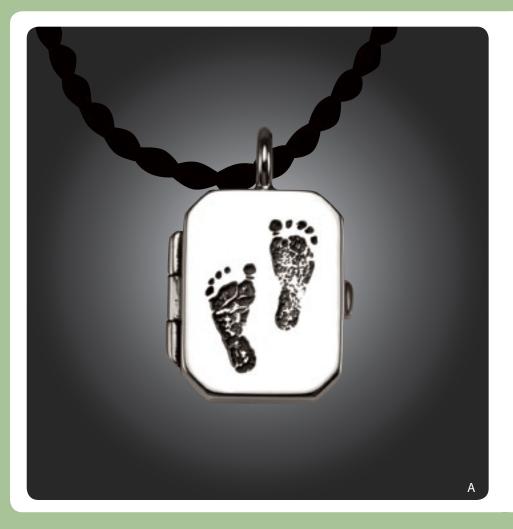

# Baby Footprints & Handprints

**B.** Medium Heart (A1) SS \$500 | 14k \$1500 | 18k \$2000

**C.** Medium Heart Slider\* (A3) SS \$525 | 14k \$1600 | 18k \$2100

**D.** Baby Footprint Teardrop (B7) SS \$500 | 14k \$1500 | 18k \$2000

- Carrie L Turn your child's foot and/or handprint into a lasting wearable keepsake! Prints can be shrunk to fit the jewelry piece of your choice.