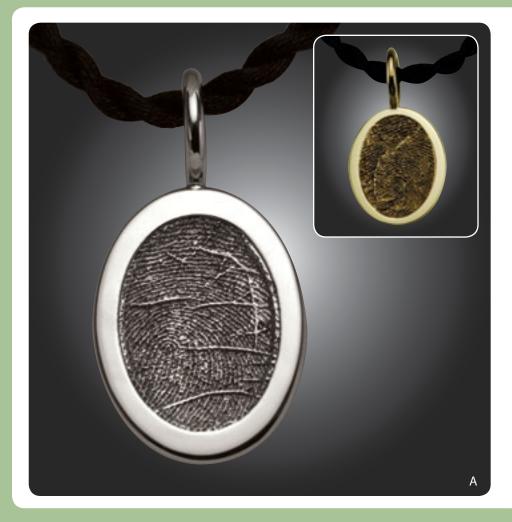

Don't see what you're looking for?

Contact us to bring your dream piece to life.

**A.** Large Oval Locket (D3) (p 33)

**B.** Large Circle Love Note (B2) (p 44)

C. Large Vertical Dog Tag (C2V) (p 39)

**D.** Large Rope Loop Heart (A6) (p.23)

## Lockets

**C. Large Oval Locket (D3)** SS \$800 | 14k \$2800 | 18k \$3600

**D.** Medium Heart Locket\* (D6) SS \$675 | 14k \$2400 | 18k \$3200

**E.** Medium Circle Locket (D4) SS \$675 | 14k \$2400 | 18k \$3200

Resin photo and hair additions available for all lockets.

\*Stones additional

A modern take on a traditional heirloom! These fine jewelry lockets have the added personalization of a fingerprint on the outside as well as the option to place a photo or hair securely encased in resin inside. Heart and rectangle shaped lockets are also available, please inquire.