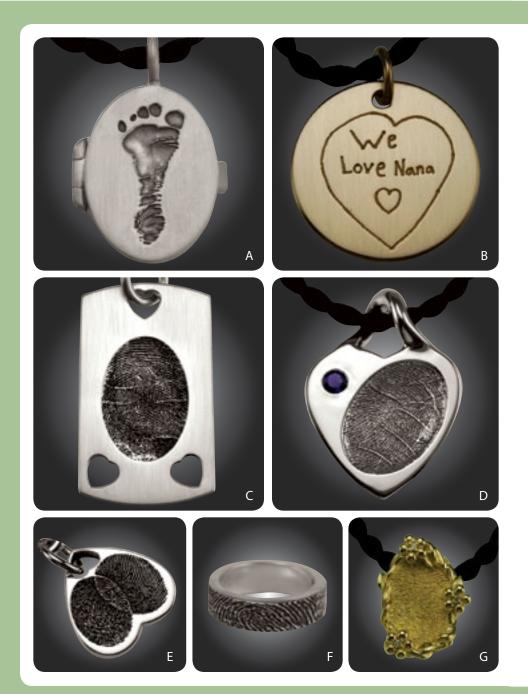

Don't see what you're looking for?

Contact us to bring your dream piece to life.

**A.** Large Oval Locket (D3) (p 33)

**B.** Large Circle Love Note (B2) (p 44)

C. Large Vertical Dog Tag (C2V) (p 39)

**D.** Large Rope Loop Heart (A6) (p.23)

E. Medium Two-Print Heart (A12) (p 23)

**F.** Fingerprint Band (C40) (p 17)

**G.** Small Flower & Vine (B27) (p 29)

H. Large Heart Slider (A4) (p 20)

Front Cover: Large Heart Slider (A4) (p 20)

Back Cover: Sunflower (J26) (p 31)