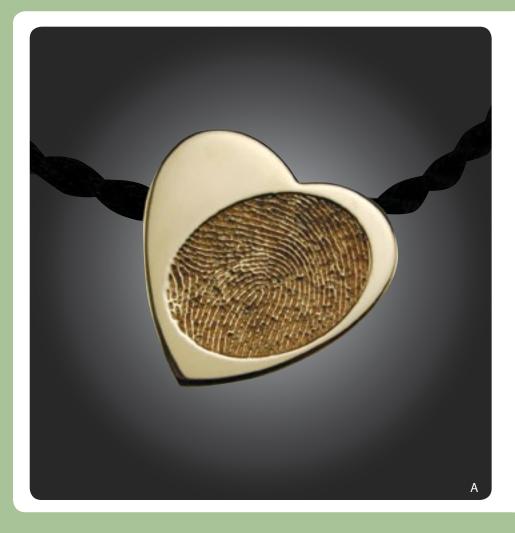

## Heart Charms & Pendants

**B.** Petite Heart (J13) SS \$450 | 14k \$1300 | 18k \$1600

**C. Medium Two-Print Heart (A12)** SS \$500 | 14k \$1500 | 18k \$2000

**D. Medium Heart (A1)** SS \$500 | 14k \$1500 | 18k \$2000

**E.** Petite Fancy Heart (J14) SS \$450 | 14k \$1300 | 18k \$1600

"We got the charm and just love it. We are planning to have one made every year."

- Keith D

The heart: a symbol of everlasting love. The ultimate in custom jewelry for those with a passion for love and life. Each piece can be designed with a circle or heart hole for the jump ring to attach your necklace. A natural birthstone can be added to all heart charms and pendants.