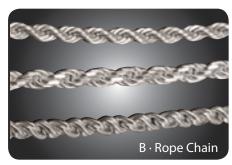

#### **B.** Rope Chains

French Rope Sterling Silver (3.0mm) 18" · \$200 Reversed Rope Sterling Silver (2.8mm) 20" · \$250 14k Yellow Gold (2.8mm) 18" · \$2000