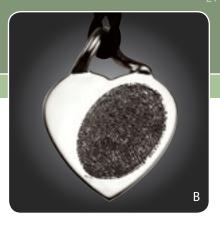

## Heart Sliders & Pendants

- **B.** Large Rope Loop Heart (A6) SS \$600 | 14k \$2600 | 18k \$3400
- **C. Large Heart Slider\* (A4)** SS \$600 | 14k \$2500 | 18k \$3300
- **D.** Large Heart w/Flat Loop (A19) SS \$600 | 14k \$2600 | 18k \$3400
- **E.** Medium Heart Slider\* (A3) SS \$525 | 14k \$1600 | 18k \$2100

"Words do not express the loving emotion your jewelry pieces convey."

- Donna R

A beautiful and modern way to wear your heart! The heart slider has loops on the back to accommodate the necklace of your choice. You can also have natural birthstone(s) placed on the top center to further personalize your keepsake.