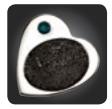

## Lockets

**C. Large Oval Locket (D3)** SS \$800 | 14k \$2800 | 18k \$3600

**D.** Medium Heart Locket\* (D6) SS \$675 | 14k \$2400 | 18k \$3200

**E.** Medium Circle Locket (D4) SS \$675 | 14k \$2400 | 18k \$3200

Resin photo and hair additions available for all lockets.

\*Stones additional

A modern take on a traditional heirloom! These fine jewelry lockets have the added personalization of a fingerprint on the outside as well as the option to place a photo or hair securely encased in resin inside. Heart and rectangle shaped lockets are also available, please inquire.