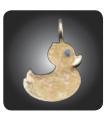

# Custom Shapes

**B.** Heart Key (D21) SS \$575 | 14k \$2400 | 18k \$3200

**C. Large Duck\* (J9)** SS \$625 | 14k \$2400 | 18k \$3200

**D.** Multi-Print Butterfly (J2) SS \$625 | 14k \$2500 | 18k \$3400

**E. Bear (D17)**SS \$625 | 14k \$2500 | 18k \$3400