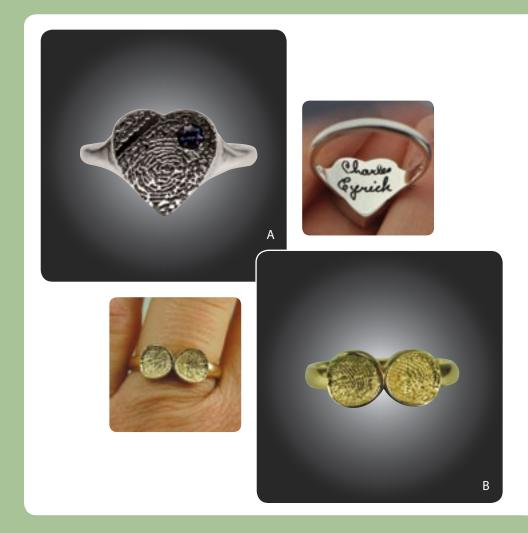

B. Two Circles Ring (B32) SS \$625 | 14k \$2200 | 18k \$2900

C. Circle Ring (B20) SS \$650 | 14k \$2400 | 18k \$3000

**D.** Fingerprint Band (C40) SS \$650 | 14k \$2100 | 18k \$2800

E. Family Fingerprints Ring (C31) SS \$650 | 14k \$2400 | 18k \$3000

F. Fingerprint Band (C20) SS \$650 | 14k \$2100 | 18k \$2800

\*Love Note on back additional

The perfect way to wear your loved ones print every day! From a sweethearts print (Heart Signet Ring) to all the grandchildrens prints in one piece (Family Fingerprints Ring) to an extremely unique wedding band (Fingerprint Band), we have a ring for everyone and every purpose.