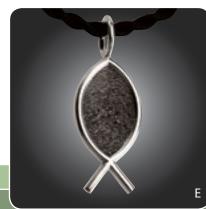

# Symbolic Shapes

- **A.** Tube Cross (C17) SS \$650 | 14k \$2600 | 18k \$3500
- **B.** American Flag (A32) SS \$650 | 14k \$4500 | 18k \$6000
- **C. Large Cross (C9)** SS \$575 | 14k \$2400 | 18k \$3200
- **D.** Flared Cross (C16) SS \$650 | 14k \$2600 | 18k \$3500
- **E.** Ichthys Fish (B18) SS \$575 | 14k \$2400 | 18k \$3200