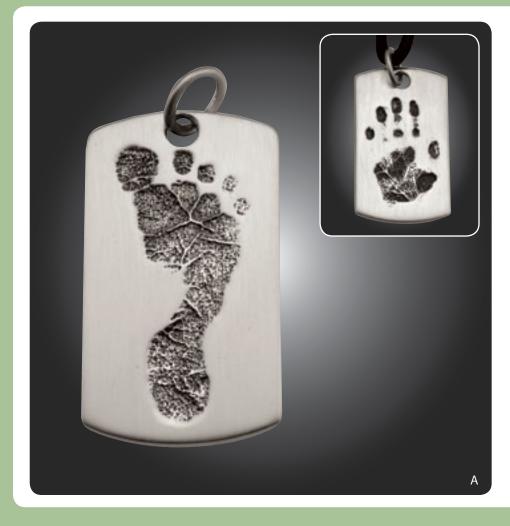

# Baby Footprints & Handprints

**B.** Medium Heart (A1) SS \$500 | 14k \$1500 | 18k \$2000

**C.** Medium Heart Slider\* (A3) SS \$525 | 14k \$1600 | 18k \$2100

**D.** Baby Footprint Teardrop (B7) SS \$500 | 14k \$1500 | 18k \$2000

- Carrie L Turn your child's foot and/or handprint into a lasting wearable keepsake! Prints can be shrunk to fit the jewelry piece of your choice.