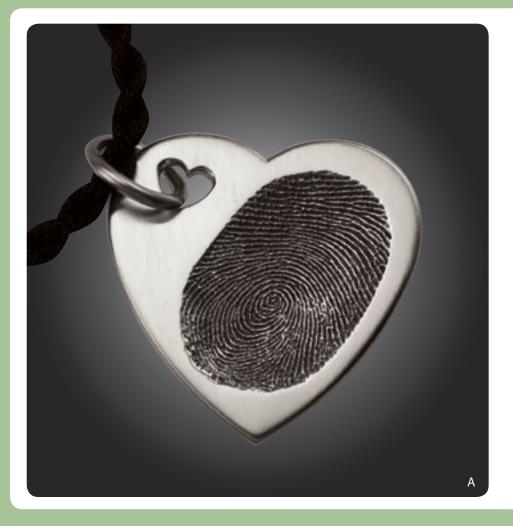

## Heart Sliders & Pendants

- **B.** Large Rope Loop Heart (A6) SS \$600 | 14k \$2600 | 18k \$3400
- **C. Large Heart Slider\* (A4)** SS \$600 | 14k \$2500 | 18k \$3300
- **D.** Large Heart w/Flat Loop (A19) SS \$600 | 14k \$2600 | 18k \$3400
- **E.** Medium Heart Slider\* (A3) SS \$525 | 14k \$1600 | 18k \$2100