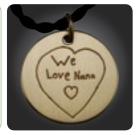

Don't see what you're looking for?

Contact us to bring your dream piece to life.

**A.** Large Oval Locket (D3) (p 33)

**B.** Large Circle Love Note (B2) (p 44)

C. Large Vertical Dog Tag (C2V) (p 39)

**D.** Large Rope Loop Heart (A6) (p.23)

E. Medium Two-Print Heart (A12) (p 23)

**F.** Fingerprint Band (C40) (p 17)

**G.** Small Flower & Vine (B27) (p 29)

H. Large Heart Slider (A4) (p 20)

Front Cover: Large Heart Slider (A4) (p 20)

Back Cover: Sunflower (J26) (p 31)