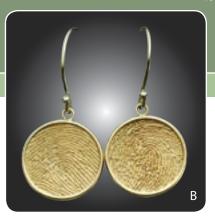

### Earrings

**C.** Petite Post Earrings (J17) SS \$600 | 14k \$1900 | 18k \$2700

**D. Smidgen Post Earrings (J12)** SS \$575 | 14k \$1650 | 18k \$2650

**E. Petite Drop Earrings (J18)**SS \$625 | 14k \$2000 | 18k \$2800