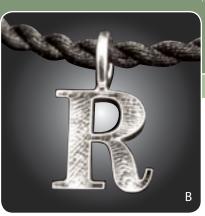

# Monograms

**C.** Medium Circle w/Initial Overlay (B10) SS \$550 | 14k \$2000 | 18k \$2800

**D.** Large Circle w/Initial Overlay (B11) S\$ \$600 | 14k \$3000 | 18k \$3800

**E. Large Block Initial (D11)** SS \$575 | 14k \$2400 | 18k \$3200

"Thank you all for what you do. It truly is something to be cherished."

- Suzie W

Capital letters A-Z available in block and script initials and initial overlay. Several other symbols are also available, please inquire. Initial overlays can be created with any jewelry piece shape.