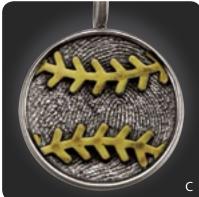

# Sports

A. Tennis Racket (B14)

SS \$600 | 14k \$2500 | 18k \$3200

B. Golf Divot Tool (B21)

SS \$650 | 14k \$3200 | 18k \$4800

C. Large Baseball (B12)

SS \$600 | 14k \$3000\* | 18k \$3800\*

**D.** Football (B13)

SS \$600 | 14k \$2500 | 18k \$3400

\*With contrasting threads

"...we received my husband's keepsake yesterday. It is beautiful and a total surprise! Thanks again!"

- Joyce M Combine a loved ones print with a passion for sports and create a perfectly unique gift for someone you love... or for yourself! Don't see your sport here? Inquire about our custom options.