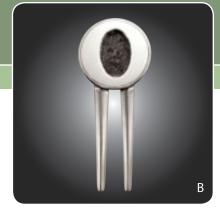

# Sports

A. Tennis Racket (B14)

SS \$600 | 14k \$2500 | 18k \$3200

B. Golf Divot Tool (B21)

SS \$650 | 14k \$3200 | 18k \$4800

C. Large Baseball (B12)

SS \$600 | 14k \$3000\* | 18k \$3800\*

**D.** Football (B13)