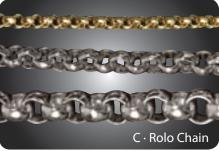

#### C. Rolo Chains

Sterling Silver Oval (3.2mm) 18" · \$200 Sterling Silver (2.5mm) 18" · \$125 14k Yellow Gold (2.0mm) 18" · \$1000