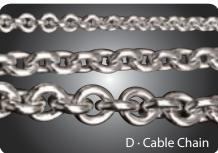

#### **D.** Cable Chains

Beveled Drawn Cable Sterling Silver (2.6mm)  $18" \cdot $200$  Diamond Cut Cable 14k Yellow Gold (2.5mm)  $\cdot $2500$ 