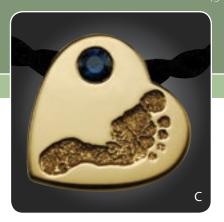

# Baby Footprints & Handprints

**B.** Medium Heart (A1) SS \$500 | 14k \$1500 | 18k \$2000

**C.** Medium Heart Slider\* (A3) SS \$525 | 14k \$1600 | 18k \$2100

**D.** Baby Footprint Teardrop (B7) SS \$500 | 14k \$1500 | 18k \$2000

**E. Cuff Links (M1)**SS \$750 | 14k \$2500 | 18k \$3200

**F. Medium Circle (B1)** SS \$500 | 14k \$1500 | 18k \$2000

\*Vermeil and stones additional

"I don't think I need to tell you how much I will cherish this for the rest of my life."

- Carrie L Turn your child's foot and/or handprint into a lasting wearable keepsake! Prints can be shrunk to fit the jewelry piece of your choice.