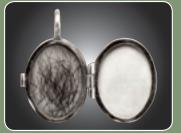

## Lockets

**C. Large Oval Locket (D3)** SS \$800 | 14k \$2800 | 18k \$3600

**D.** Medium Heart Locket\* (D6) SS \$675 | 14k \$2400 | 18k \$3200

**E.** Medium Circle Locket (D4) SS \$675 | 14k \$2400 | 18k \$3200

Resin photo and hair additions available for all lockets.

\*Stones additional

A modern take on a traditional heirloom! These fine jewelry lockets have the added personalization of a fingerprint on the outside as well as the option to place a photo or hair securely encased in resin inside. Heart and rectangle shaped lockets are also available, please inquire.