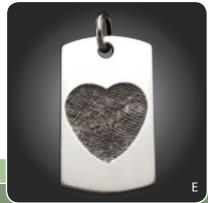

## Heart Sliders & Pendants

- **B.** Large Rope Loop Heart (A6) SS \$600 | 14k \$2600 | 18k \$3400
- **C. Large Heart Slider\* (A4)** SS \$600 | 14k \$2500 | 18k \$3300
- **D.** Large Heart w/Flat Loop (A19) SS \$600 | 14k \$2600 | 18k \$3400
- **E.** Medium Heart Slider\* (A3) SS \$525 | 14k \$1600 | 18k \$2100

"Words do not express the loving emotion your jewelry pieces convey."

- Donna R

A beautiful and modern way to wear your heart! The heart slider has loops on the back to accommodate the necklace of your choice. You can also have natural birthstone(s) placed on the top center to further personalize your keepsake.