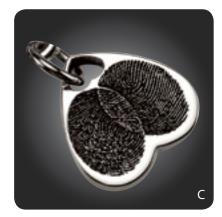

# Dog Tags & Small Tags

**B. Small Dog Tag (C1V)** SS \$575 | 14k \$2300 | 18k \$3000

**C. Small Vertical Tag (C3)** SS \$575 | 14k \$2300 | 18k \$3000

**D.** Large Dog Tag\* (C2H) SS \$650 | 14k \$4500 | 18k \$6000

**E.** Large Dog Tag (C2V) SS \$650 | 14k \$4500 | 18k \$6000

\*Stones additional

"I really appreciate you, and how you run your business. Your personalized approach is fantastic for us customers!"

- Treena G

The dog tag is a classic for both men and women. Names and dates can be placed on the front for an authentic look. Engraving is also available, or add a Love Note in your own handwriting. Circle and heart holes are also available to further customize your piece.