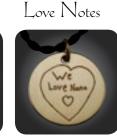

### Additional Customization

We offer many ways to further customize your piece—such as our *Love Notes Signature Collection* (see page 44) complimentary engraving, heart holes and the addition of natural birthstones.

Engraving Fonts: Script: *I love you* Block: I love you Modern: I love you

**Love Notes** are created from actual handwriting or artwork. They can be ordered as a standalone piece or added to the back of any fingerprint jewelry for the following additional fee:

Love Notes can be created as a standalone piece or added to the back of any fingerprint keepsake.

### Love Notes Addition\* to any fingerprint keepsake

SS \$100 | 14k \$200 | 18k \$300

\*Please Note: Love Notes Additions use the actual handwriting, note or drawing instead of engraving. Stand-alone Love Note Keepsakes are priced the same as fingerprint keepsakes and vary by what style you choose.

"I sent a photocopy of my grandfather's handwriting from an old note and had it made into a keychain for my dad for Father's Day. He teared up he was so touched."

- Andrew K The ultimate in custom jewelry! Love Note pieces can be created using the actual handwriting of your loved one, your own handwriting, or from your child's artwork—preserved forever as a jewelry keepsake. Each *Love Notes Signature Collection* design can be crafted as a stand-alone piece or added to the back of your fingerprint jewelry design.