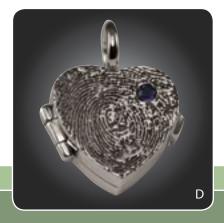

## Lockets

**C. Large Oval Locket (D3)** SS \$800 | 14k \$2800 | 18k \$3600

**D.** Medium Heart Locket\* (D6) SS \$675 | 14k \$2400 | 18k \$3200

**E.** Medium Circle Locket (D4) SS \$675 | 14k \$2400 | 18k \$3200

Resin photo and hair additions available for all lockets.

\*Stones additional

A modern take on a traditional heirloom! These fine jewelry lockets have the added personalization of a fingerprint on the outside as well as the option to place a photo or hair securely encased in resin inside. Heart and rectangle shaped lockets are also available, please inquire.