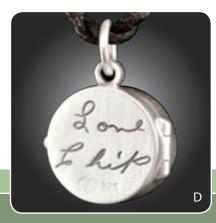

## Lockets

**C. Large Oval Locket (D3)** SS \$800 | 14k \$2800 | 18k \$3600

**D.** Medium Heart Locket\* (D6) SS \$675 | 14k \$2400 | 18k \$3200

**E.** Medium Circle Locket (D4) SS \$675 | 14k \$2400 | 18k \$3200

Resin photo and hair additions available for all lockets.

\*Stones additional

A modern take on a traditional heirloom! These fine jewelry lockets have the added personalization of a fingerprint on the outside as well as the option to place a photo or hair securely encased in resin inside. Heart and rectangle shaped lockets are also available, please inquire.