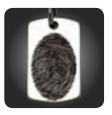

# Dog Tags & Small Tags

**B. Small Dog Tag (C1V)** SS \$575 | 14k \$2300 | 18k \$3000

**C. Small Vertical Tag (C3)** SS \$575 | 14k \$2300 | 18k \$3000

**D.** Large Dog Tag\* (C2H) SS \$650 | 14k \$4500 | 18k \$6000

**E.** Large Dog Tag (C2V) SS \$650 | 14k \$4500 | 18k \$6000

\*Stones additional

"I really appreciate you, and how you run your business. Your personalized approach is fantastic for us customers!"

- Treena G

The dog tag is a classic for both men and women. Names and dates can be placed on the front for an authentic look. Engraving is also available, or add a Love Note in your own handwriting. Circle and heart holes are also available to further customize your piece.