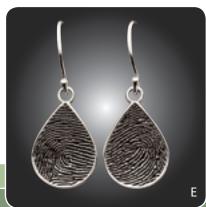

### Earrings

**C.** Petite Post Earrings (J17) SS \$600 | 14k \$1900 | 18k \$2700

**D. Smidgen Post Earrings (J12)** SS \$575 | 14k \$1650 | 18k \$2650

**E. Petite Drop Earrings (J18)**SS \$625 | 14k \$2000 | 18k \$2800

"I love the earrings. They are absolutely perfect. I started tearing up a little when I saw them. So I just wanted to let you know that I really, really love them!"

An artistic union of fingerprints and a classic jewelry item—our earrings are sure to be like nothing else in your jewelry box! Wear them as a stand-alone piece or create a matching set with a pendant or charm necklace.