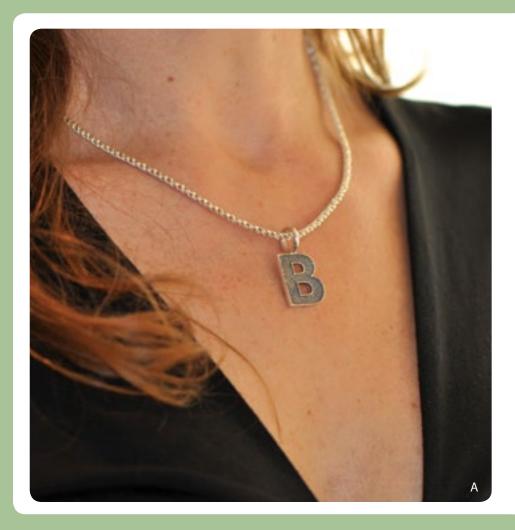

# Monograms

**C.** Medium Circle w/Initial Overlay (B10) SS \$550 | 14k \$2000 | 18k \$2800

**D.** Large Circle w/Initial Overlay (B11) S\$ \$600 | 14k \$3000 | 18k \$3800

**E. Large Block Initial (D11)** SS \$575 | 14k \$2400 | 18k \$3200

"Thank you all for what you do. It truly is something to be cherished."

- Suzie W

Capital letters A-Z available in block and script initials and initial overlay. Several other symbols are also available, please inquire. Initial overlays can be created with any jewelry piece shape.