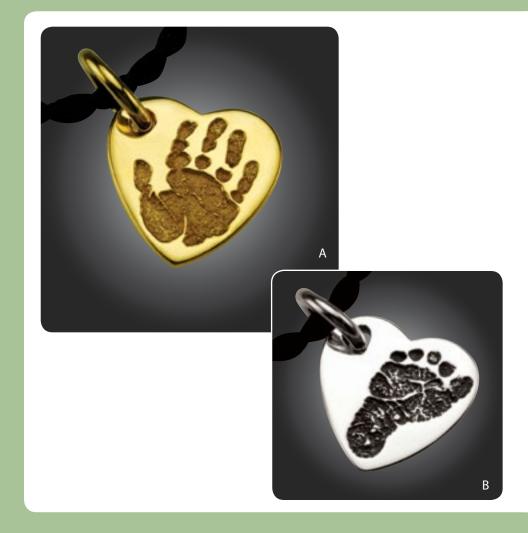

# Baby Footprints & Handprints

**B.** Medium Heart (A1) SS \$500 | 14k \$1500 | 18k \$2000

**C.** Medium Heart Slider\* (A3) SS \$525 | 14k \$1600 | 18k \$2100

**D.** Baby Footprint Teardrop (B7) SS \$500 | 14k \$1500 | 18k \$2000

**E. Cuff Links (M1)**SS \$750 | 14k \$2500 | 18k \$3200

**F. Medium Circle (B1)** SS \$500 | 14k \$1500 | 18k \$2000

\*Vermeil and stones additional

"I don't think I need to tell you how much I will cherish this for the rest of my life."

- Carrie L Turn your child's foot and/or handprint into a lasting wearable keepsake! Prints can be shrunk to fit the jewelry piece of your choice.