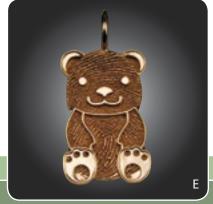

# Custom Shapes

**B.** Heart Key (D21) SS \$575 | 14k \$2400 | 18k \$3200

**C. Large Duck\* (J9)** SS \$625 | 14k \$2400 | 18k \$3200

**D.** Multi-Print Butterfly (J2) SS \$625 | 14k \$2500 | 18k \$3400

**E. Bear (D17)**SS \$625 | 14k \$2500 | 18k \$3400

**F. Sunflower (J26)** SS \$600 | 14k \$2500 | 18k \$3300

\*Stones additional

"With completely custom design, you're only limited by your imagination."

- Kathryn Albers, Imprint On My Heart

What could be more a personal keepsake (or gift!) than a completely custom piece from Imprint On My Heart? As unique as the fingerprint—and as the individual. Contact us with your special requests and we will work one on one with you to ensure that your dream piece becomes a reality. \*Stones Additional