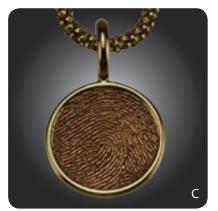

# Family Prints

**B.** Medium Yin Yang (B25) SS \$600 | 14k \$2400 | 18k \$3200

**C.** Circle and Teardrop (B26) SS \$600 | 14k \$3000 | 18k \$3800

**D.** Large Multi-Print Circle (B16) SS \$575 | 14k \$2400 | 18k \$3200

E. Family Fingerprints Pendant (B22) (shown with four prints) SS \$1800 | 14k \$5500 | 18k \$6800

\*Vermeil additional

"Our lives forever linked as a family... symbolized by our overlapping fingerprints...beautiful!"

- Misty J

A celebration of family! Our multiple print keepsakes take a print from each child, grandchild, or the whole family and join them together into one stunning and symbolic keepsake.

They're sure to become a family heirloom!