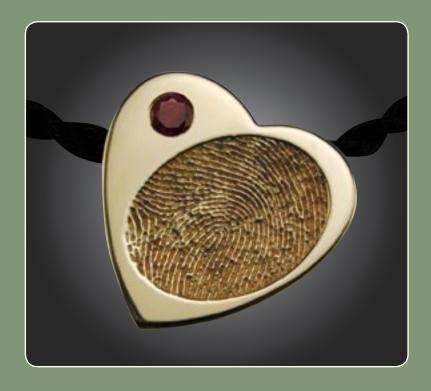

## Heart Sliders & Pendants

- **B.** Large Rope Loop Heart (A6) SS \$600 | 14k \$2600 | 18k \$3400
- **C. Large Heart Slider\* (A4)** SS \$600 | 14k \$2500 | 18k \$3300
- **D.** Large Heart w/Flat Loop (A19) SS \$600 | 14k \$2600 | 18k \$3400
- **E.** Medium Heart Slider\* (A3) SS \$525 | 14k \$1600 | 18k \$2100

"Words do not express the loving emotion your jewelry pieces convey."

- Donna R

A beautiful and modern way to wear your heart! The heart slider has loops on the back to accommodate the necklace of your choice. You can also have natural birthstone(s) placed on the top center to further personalize your keepsake.