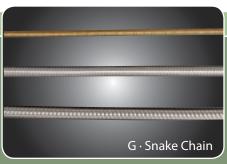

#### G. Snake Chain

Sterling Silver (2.5mm) 18" · \$250 14k Yellow Gold (2.0mm) 18" · \$2000