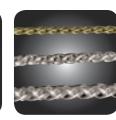

### Accessories

Sterling Silver (2.6mm) 18" · \$200 14k Yellow Gold (1.75mm) 18" · \$2200

#### **B.** Rope Chains

French Rope Sterling Silver (3.0mm) 18" · \$200 Reversed Rope Sterling Silver (2.8mm) 20" · \$250 14k Yellow Gold (2.8mm) 18" · \$2000

#### C. Rolo Chains

Sterling Silver Oval (3.2mm) 18" · \$200 Sterling Silver (2.5mm) 18" · \$125 14k Yellow Gold (2.0mm) 18" · \$1000

#### **D.** Cable Chains

Beveled Drawn Cable Sterling Silver (2.6mm)  $18" \cdot $200$  Diamond Cut Cable 14k Yellow Gold (2.5mm)  $\cdot $2500$ 

#### E. Bead Chain

Sterling Silver (2.5mm) 18" · \$100 14k Yellow Gold (2.0mm) 18" · \$1600

#### F. Wheat Chain

Sterling Silver (2.3mm) 18" · \$200 14k Yellow Gold (2.5mm) 18" · \$3000

#### G. Snake Chain

Sterling Silver (2.5mm) 18" · \$250 14k Yellow Gold (2.0mm) 18" · \$2000

#### H. Popcorn Chain

Sterling Silver (2.75mm) 18" · \$125 14k Yellow Gold (2.8mm) 18" · \$2000

#### L. Charm Bracelet

Sterling Silver (8.3mm) \$150 Sterling Silver (12.8mm) \$300 14k Yellow Gold (7.0mm) \$3200

\*Prices subject to change. White & rose gold available upon request.

Imprint On My Heart offers numerous accessories to compliment your fingerprint keepsake. Accessories include matching gemstone earrings, key rings, and a wide selection of chains—just to name a few. Please visit our website to view our full range of accessories or contact us with your special request.