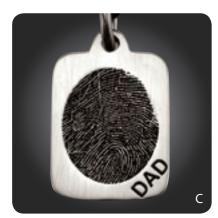

# Dog Tags & Small Tags

**B. Small Dog Tag (C1V)** SS \$575 | 14k \$2300 | 18k \$3000

**C. Small Vertical Tag (C3)** SS \$575 | 14k \$2300 | 18k \$3000

**D.** Large Dog Tag\* (C2H) SS \$650 | 14k \$4500 | 18k \$6000

**E.** Large Dog Tag (C2V) SS \$650 | 14k \$4500 | 18k \$6000

\*Stones additional

"I really appreciate you, and how you run your business. Your personalized approach is fantastic for us customers!"

- Treena G

The dog tag is a classic for both men and women. Names and dates can be placed on the front for an authentic look. Engraving is also available, or add a Love Note in your own handwriting. Circle and heart holes are also available to further customize your piece.