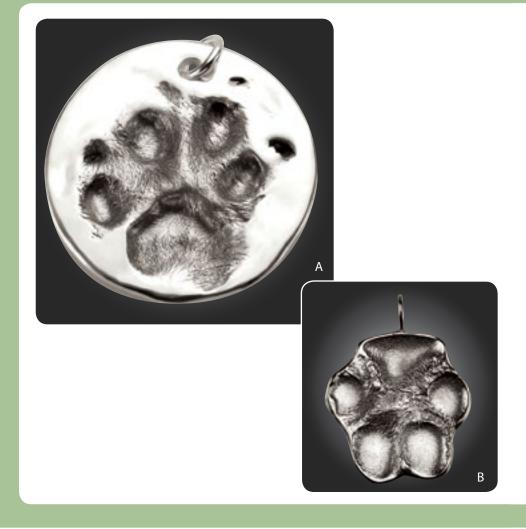

### Pets

- **A.** Cat Paw Print (P5) SS \$800 | 14k \$5000 | 18k \$7200
- **B. Small\* Dog Paw Print (P1)**SS \$800 | 14k \$5200 | 18k \$7400
- **C. Small Dog Nose Print (P3)**SS \$650 | 14k \$3000 | 18k \$4200
- **D.** Cat Nose Print (P6) SS \$650 | 14k \$3000 | 18k \$4200
- **E.** Paw Print Paperweight (P10) SS \$1200 | Bronze \$350

\*Up to 1.5"

"Tiger is just as much a part of our family as her human siblings.

My wife adores the cute little noseprint charm!"

Pets are family too! All pet prints can be shrunk to fit the keepsake of your choice.

Prints are not limited to dogs and cats—contact us for assistance with printing your exotic pet.