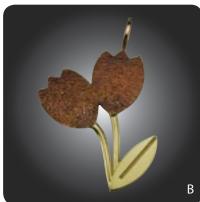

**B. Tulip (D23)** SS \$750 | 14k \$5000 | 18k \$6200

**C.** Large Cowboy Boot (J11) SS \$625 | 14k \$2500 | 18k \$3400

**D. Flower & Vine Ring (B29)** SS \$1500 | 14k \$6000 | 18k \$8000

Pricing is current as of January 1, 2013.