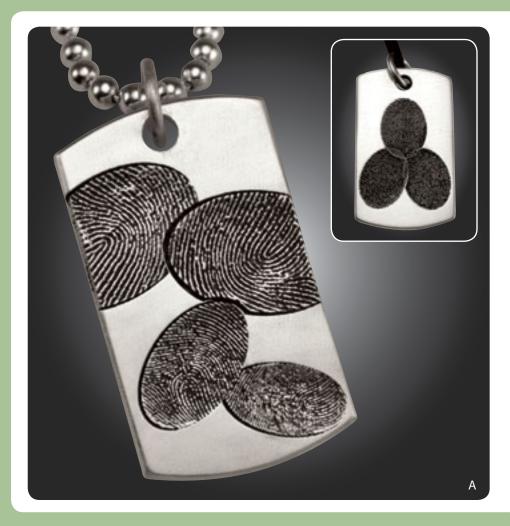

# Family Prints

**B.** Medium Yin Yang (B25) SS \$600 | 14k \$2400 | 18k \$3200

**C.** Circle and Teardrop (B26) SS \$600 | 14k \$3000 | 18k \$3800

**D.** Large Multi-Print Circle (B16) SS \$575 | 14k \$2400 | 18k \$3200

E. Family Fingerprints Pendant (B22) (shown with four prints) SS \$1800 | 14k \$5500 | 18k \$6800

\*Vermeil additional

"Our lives forever linked as a family... symbolized by our overlapping fingerprints...beautiful!"

- Misty J

A celebration of family! Our multiple print keepsakes take a print from each child, grandchild, or the whole family and join them together into one stunning and symbolic keepsake.

They're sure to become a family heirloom!