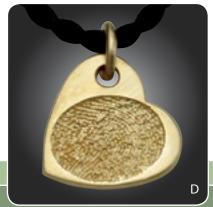

## Lockets

**C. Large Oval Locket (D3)** SS \$800 | 14k \$2800 | 18k \$3600

**D.** Medium Heart Locket\* (D6) SS \$675 | 14k \$2400 | 18k \$3200

**E.** Medium Circle Locket (D4) SS \$675 | 14k \$2400 | 18k \$3200

Resin photo and hair additions available for all lockets.

\*Stones additional

A modern take on a traditional heirloom! These fine jewelry lockets have the added personalization of a fingerprint on the outside as well as the option to place a photo or hair securely encased in resin inside. Heart and rectangle shaped lockets are also available, please inquire.