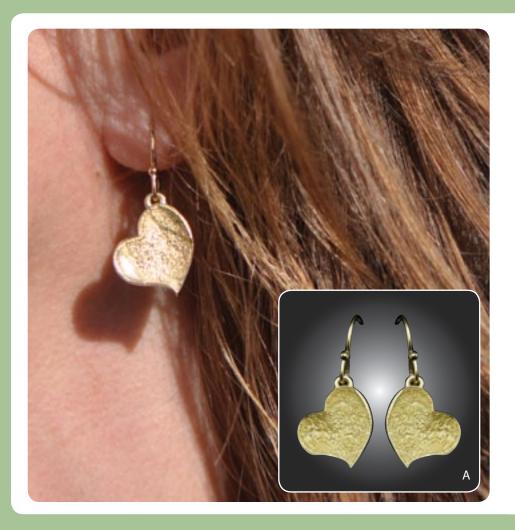

### Earrings

**C.** Petite Post Earrings (J17) SS \$600 | 14k \$1900 | 18k \$2700

**D. Smidgen Post Earrings (J12)** SS \$575 | 14k \$1650 | 18k \$2650

**E. Petite Drop Earrings (J18)**SS \$625 | 14k \$2000 | 18k \$2800

"I love the earrings. They are absolutely perfect. I started tearing up a little when I saw them. So I just wanted to let you know that I really, really love them!"

An artistic union of fingerprints and a classic jewelry item—our earrings are sure to be like nothing else in your jewelry box! Wear them as a stand-alone piece or create a matching set with a pendant or charm necklace.