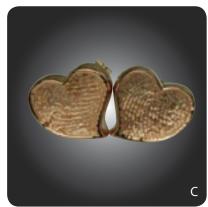

## Heart Sliders & Pendants

- **B.** Large Rope Loop Heart (A6) SS \$600 | 14k \$2600 | 18k \$3400
- **C. Large Heart Slider\* (A4)** SS \$600 | 14k \$2500 | 18k \$3300
- **D.** Large Heart w/Flat Loop (A19) SS \$600 | 14k \$2600 | 18k \$3400
- **E.** Medium Heart Slider\* (A3) SS \$525 | 14k \$1600 | 18k \$2100

"Words do not express the loving emotion your jewelry pieces convey."

- Donna R

A beautiful and modern way to wear your heart! The heart slider has loops on the back to accommodate the necklace of your choice. You can also have natural birthstone(s) placed on the top center to further personalize your keepsake.