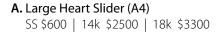

## Heart Sliders & Pendants

- **B.** Large Rope Loop Heart (A6) SS \$600 | 14k \$2600 | 18k \$3400
- **C. Large Heart Slider\* (A4)** SS \$600 | 14k \$2500 | 18k \$3300
- **D.** Large Heart w/Flat Loop (A19) SS \$600 | 14k \$2600 | 18k \$3400
- **E.** Medium Heart Slider\* (A3) SS \$525 | 14k \$1600 | 18k \$2100

"Words do not express the loving emotion your jewelry pieces convey."

- Donna R

A beautiful and modern way to wear your heart! The heart slider has loops on the back to accommodate the necklace of your choice. You can also have natural birthstone(s) placed on the top center to further personalize your keepsake.