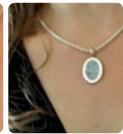

## Lockets

**C. Large Oval Locket (D3)** SS \$800 | 14k \$2800 | 18k \$3600

**D.** Medium Heart Locket\* (D6) SS \$675 | 14k \$2400 | 18k \$3200

**E.** Medium Circle Locket (D4) SS \$675 | 14k \$2400 | 18k \$3200

Resin photo and hair additions available for all lockets.

\*Stones additional

A modern take on a traditional heirloom! These fine jewelry lockets have the added personalization of a fingerprint on the outside as well as the option to place a photo or hair securely encased in resin inside. Heart and rectangle shaped lockets are also available, please inquire.