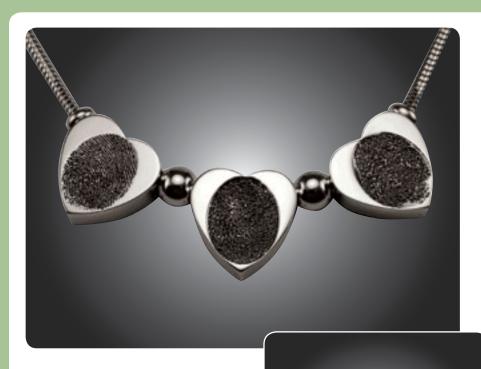

# Family Prints

**B.** Medium Yin Yang (B25) SS \$600 | 14k \$2400 | 18k \$3200

**C.** Circle and Teardrop (B26) SS \$600 | 14k \$3000 | 18k \$3800

**D.** Large Multi-Print Circle (B16) SS \$575 | 14k \$2400 | 18k \$3200

E. Family Fingerprints Pendant (B22) (shown with four prints) SS \$1800 | 14k \$5500 | 18k \$6800

\*Vermeil additional

"Our lives forever linked as a family... symbolized by our overlapping fingerprints...beautiful!"

- Misty J

A celebration of family! Our multiple print keepsakes take a print from each child, grandchild, or the whole family and join them together into one stunning and symbolic keepsake.

They're sure to become a family heirloom!