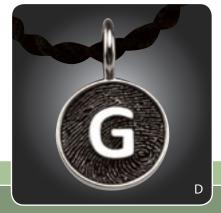

# Monograms

**C.** Medium Circle w/Initial Overlay (B10) SS \$550 | 14k \$2000 | 18k \$2800

**D.** Large Circle w/Initial Overlay (B11) S\$ \$600 | 14k \$3000 | 18k \$3800

**E. Large Block Initial (D11)** SS \$575 | 14k \$2400 | 18k \$3200

"Thank you all for what you do. It truly is something to be cherished."

- Suzie W

Capital letters A-Z available in block and script initials and initial overlay. Several other symbols are also available, please inquire. Initial overlays can be created with any jewelry piece shape.