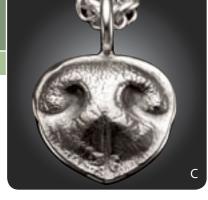

# Dog Tags & Small Tags

**B. Small Dog Tag (C1V)** SS \$575 | 14k \$2300 | 18k \$3000

**C. Small Vertical Tag (C3)** SS \$575 | 14k \$2300 | 18k \$3000

**D.** Large Dog Tag\* (C2H) SS \$650 | 14k \$4500 | 18k \$6000

**E.** Large Dog Tag (C2V) SS \$650 | 14k \$4500 | 18k \$6000

\*Stones additional

"I really appreciate you, and how you run your business. Your personalized approach is fantastic for us customers!"

- Treena G

The dog tag is a classic for both men and women. Names and dates can be placed on the front for an authentic look. Engraving is also available, or add a Love Note in your own handwriting. Circle and heart holes are also available to further customize your piece.