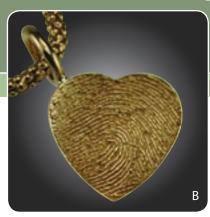

## Love Notes Signature Collection

- **A.** Large Circle (B2) SS \$575 | 14k \$2400 | 18k \$3200
- **B.** Large Circle (B2) SS \$575 | 14k \$2400 | 18k \$3200
- **C.** Large Heart (A2) SS \$575 | 14k \$2400 | 18k \$3200
- **D. Medium Circle Locket (D4)**SS \$675 | 14k \$2400 | 18k \$3200