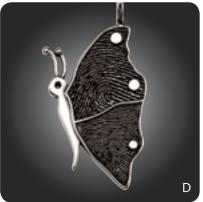

# Custom Shapes

**B.** Heart Key (D21) SS \$575 | 14k \$2400 | 18k \$3200

**C. Large Duck\* (J9)** SS \$625 | 14k \$2400 | 18k \$3200

**D.** Multi-Print Butterfly (J2) SS \$625 | 14k \$2500 | 18k \$3400

**E. Bear (D17)**SS \$625 | 14k \$2500 | 18k \$3400