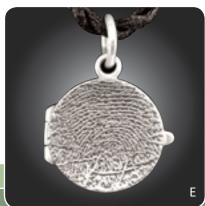

## Lockets

**C. Large Oval Locket (D3)** SS \$800 | 14k \$2800 | 18k \$3600

**D.** Medium Heart Locket\* (D6) SS \$675 | 14k \$2400 | 18k \$3200

**E.** Medium Circle Locket (D4) SS \$675 | 14k \$2400 | 18k \$3200

Resin photo and hair additions available for all lockets.

\*Stones additional

A modern take on a traditional heirloom! These fine jewelry lockets have the added personalization of a fingerprint on the outside as well as the option to place a photo or hair securely encased in resin inside. Heart and rectangle shaped lockets are also available, please inquire.