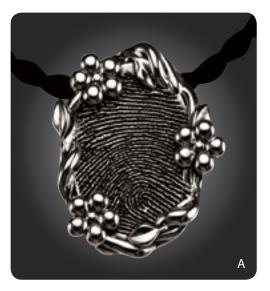

# Geometric Shapes

- **B.** Petite Square (J16) SS \$450 | 14k \$1300 | 18k \$1600
- **C.** Medium Rectangle (C10) SS \$500 | 14k \$1500 | 18k \$2000
- **D. Large Modern Square\* (C30)** SS \$675 | 14k \$2700 | 18k \$3800 Platinum \$9500
- **E.** Petite Square (J16) SS \$450 | 14k \$1300 | 18k \$1600

\*Stones additional

"I cannot tell you how pleased I am with your product.

I am speechless... I thank you so much for your talent

and the love you put into your product."

Exquisite clean line shapes for those who appreciate the modern art form. Round or notch the corners for additional personalization and/or add additional style with gemstones, sleek lines and double bails. Each piece is individually hand crafted specifically for you, so your piece is sure to stand out in a crowd.