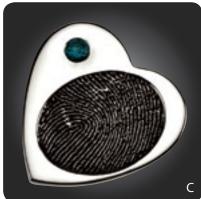

## Heart Sliders & Pendants

- **B.** Large Rope Loop Heart (A6) SS \$600 | 14k \$2600 | 18k \$3400
- **C. Large Heart Slider\* (A4)** SS \$600 | 14k \$2500 | 18k \$3300
- **D.** Large Heart w/Flat Loop (A19) SS \$600 | 14k \$2600 | 18k \$3400
- **E.** Medium Heart Slider\* (A3) SS \$525 | 14k \$1600 | 18k \$2100

"Words do not express the loving emotion your jewelry pieces convey."

- Donna R

A beautiful and modern way to wear your heart! The heart slider has loops on the back to accommodate the necklace of your choice. You can also have natural birthstone(s) placed on the top center to further personalize your keepsake.