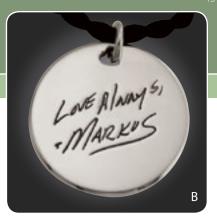

## Love Notes Signature Collection

- **A.** Large Circle (B2) SS \$575 | 14k \$2400 | 18k \$3200
- **B.** Large Circle (B2) SS \$575 | 14k \$2400 | 18k \$3200
- **C.** Large Heart (A2) SS \$575 | 14k \$2400 | 18k \$3200
- **D. Medium Circle Locket (D4)**SS \$675 | 14k \$2400 | 18k \$3200

Love Notes can be created as a standalone piece or added to the back of any fingerprint keepsake.

### Love Notes Addition\* to any fingerprint keepsake

SS \$100 | 14k \$200 | 18k \$300

\*Please Note: Love Notes Additions use the actual handwriting, note or drawing instead of engraving. Stand-alone Love Note Keepsakes are priced the same as fingerprint keepsakes and vary by what style you choose.

"I sent a photocopy of my grandfather's handwriting from an old note and had it made into a keychain for my dad for Father's Day. He teared up he was so touched."

- Andrew K The ultimate in custom jewelry! Love Note pieces can be created using the actual handwriting of your loved one, your own handwriting, or from your child's artwork—preserved forever as a jewelry keepsake. Each *Love Notes Signature Collection* design can be crafted as a stand-alone piece or added to the back of your fingerprint jewelry design.