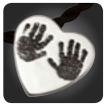

# Baby Footprints & Handprints

**B.** Medium Heart (A1) SS \$500 | 14k \$1500 | 18k \$2000

**C.** Medium Heart Slider\* (A3) SS \$525 | 14k \$1600 | 18k \$2100

**D.** Baby Footprint Teardrop (B7) SS \$500 | 14k \$1500 | 18k \$2000

- Carrie L Turn your child's foot and/or handprint into a lasting wearable keepsake! Prints can be shrunk to fit the jewelry piece of your choice.