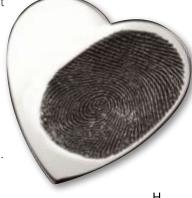

## Heart Sliders & Pendants

- **B.** Large Rope Loop Heart (A6) SS \$600 | 14k \$2600 | 18k \$3400
- **C. Large Heart Slider\* (A4)** SS \$600 | 14k \$2500 | 18k \$3300
- **D.** Large Heart w/Flat Loop (A19) SS \$600 | 14k \$2600 | 18k \$3400
- **E.** Medium Heart Slider\* (A3) SS \$525 | 14k \$1600 | 18k \$2100

"Words do not express the loving emotion your jewelry pieces convey."

- Donna R

A beautiful and modern way to wear your heart! The heart slider has loops on the back to accommodate the necklace of your choice. You can also have natural birthstone(s) placed on the top center to further personalize your keepsake.