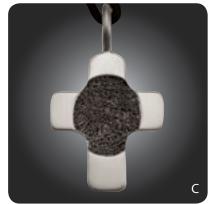

# Symbolic Shapes

- **A.** Tube Cross (C17) SS \$650 | 14k \$2600 | 18k \$3500
- **B.** American Flag (A32) SS \$650 | 14k \$4500 | 18k \$6000
- **C. Large Cross (C9)** SS \$575 | 14k \$2400 | 18k \$3200
- **D.** Flared Cross (C16) SS \$650 | 14k \$2600 | 18k \$3500
- **E.** Ichthys Fish (B18) SS \$575 | 14k \$2400 | 18k \$3200

"My friend loves the cross...thank you for helping me create this special gift."

- Vickie W Express your passion with a symbolic shape. Religious, patriotic or as a memorial, create a one-of-a-kind keepsake teeming with personal symbolism. Other custom shapes are available, please inquire.