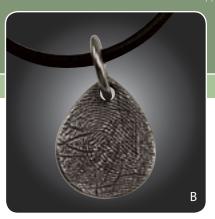

### Circles, Ovals & Teardrops

**B.** Medium Teardrop (B7) SS \$500 | 14k \$1500 | 18k \$2000

**C.** Petite Circle (J21) SS \$450 | 14k \$1300 | 18k \$1600

**D.** Large Circle w/Flat Loop (B4) SS \$575 | 14k \$2400 | 18k \$3200

**E.** Medium Circle (B1) SS \$500 | 14k \$1500 | 18k \$2000

"This piece will be passed on to my children and on down through future generations. It's so rare to find a piece these days that can become a true family heirloom."

Modern and sophisticated: oval, circle and teardrop pieces are specifically designed to accommodate a single fingerprint impression for a sleek minimalist look. Each piece can be designed with a flat loop, a hole for a jump ring, a jump ring attached to the top center, or as a slider with loops attached to the back.