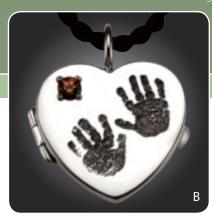

## Lockets

**C. Large Oval Locket (D3)** SS \$800 | 14k \$2800 | 18k \$3600

**D.** Medium Heart Locket\* (D6) SS \$675 | 14k \$2400 | 18k \$3200

**E.** Medium Circle Locket (D4) SS \$675 | 14k \$2400 | 18k \$3200

Resin photo and hair additions available for all lockets.

\*Stones additional

A modern take on a traditional heirloom! These fine jewelry lockets have the added personalization of a fingerprint on the outside as well as the option to place a photo or hair securely encased in resin inside. Heart and rectangle shaped lockets are also available, please inquire.