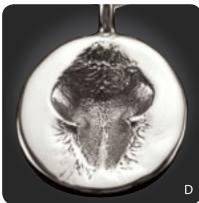

# Dog Tags & Small Tags

**B. Small Dog Tag (C1V)** SS \$575 | 14k \$2300 | 18k \$3000

**C. Small Vertical Tag (C3)** SS \$575 | 14k \$2300 | 18k \$3000

**D.** Large Dog Tag\* (C2H) SS \$650 | 14k \$4500 | 18k \$6000

**E.** Large Dog Tag (C2V) SS \$650 | 14k \$4500 | 18k \$6000

\*Stones additional

"I really appreciate you, and how you run your business. Your personalized approach is fantastic for us customers!"

- Treena G

The dog tag is a classic for both men and women. Names and dates can be placed on the front for an authentic look. Engraving is also available, or add a Love Note in your own handwriting. Circle and heart holes are also available to further customize your piece.