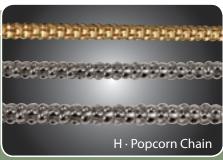

#### H. Popcorn Chain

Sterling Silver (2.75mm) 18" · \$125 14k Yellow Gold (2.8mm) 18" · \$2000