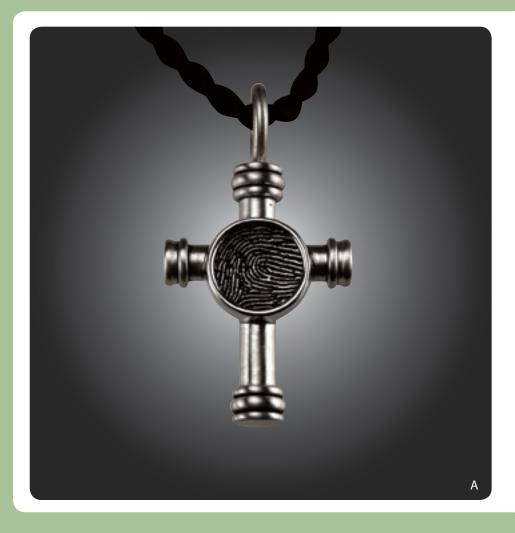

# Symbolic Shapes

- **A.** Tube Cross (C17) SS \$650 | 14k \$2600 | 18k \$3500
- **B.** American Flag (A32) SS \$650 | 14k \$4500 | 18k \$6000
- **C. Large Cross (C9)** SS \$575 | 14k \$2400 | 18k \$3200
- **D.** Flared Cross (C16) SS \$650 | 14k \$2600 | 18k \$3500
- **E.** Ichthys Fish (B18) SS \$575 | 14k \$2400 | 18k \$3200

"My friend loves the cross...thank you for helping me create this special gift."

- Vickie W Express your passion with a symbolic shape. Religious, patriotic or as a memorial, create a one-of-a-kind keepsake teeming with personal symbolism. Other custom shapes are available, please inquire.