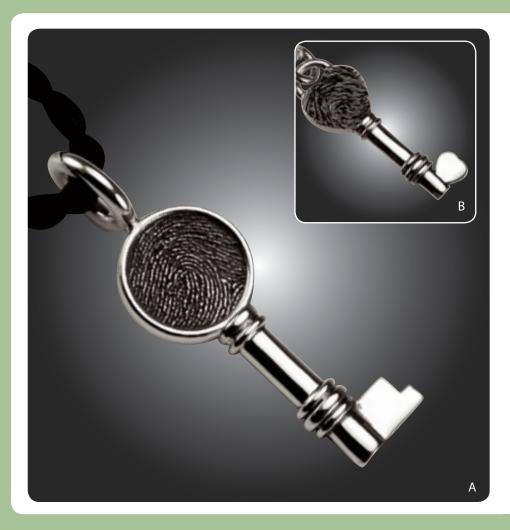

Don't see what you're looking for?

Contact us to bring your dream piece to life.

**A.** Large Oval Locket (D3) (p 33)

**B.** Large Circle Love Note (B2) (p 44)

C. Large Vertical Dog Tag (C2V) (p 39)

**D.** Large Rope Loop Heart (A6) (p.23)

# Custom Shapes

**B.** Heart Key (D21) SS \$575 | 14k \$2400 | 18k \$3200

**C. Large Duck\* (J9)** SS \$625 | 14k \$2400 | 18k \$3200

**D.** Multi-Print Butterfly (J2) SS \$625 | 14k \$2500 | 18k \$3400

**E. Bear (D17)**SS \$625 | 14k \$2500 | 18k \$3400