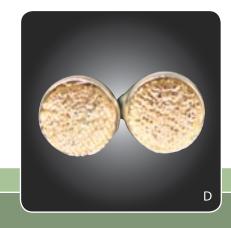

# Family Prints

**B.** Medium Yin Yang (B25) SS \$600 | 14k \$2400 | 18k \$3200

**C.** Circle and Teardrop (B26) SS \$600 | 14k \$3000 | 18k \$3800

**D.** Large Multi-Print Circle (B16) SS \$575 | 14k \$2400 | 18k \$3200

E. Family Fingerprints Pendant (B22) (shown with four prints) SS \$1800 | 14k \$5500 | 18k \$6800

\*Vermeil additional

"Our lives forever linked as a family... symbolized by our overlapping fingerprints...beautiful!"

- Misty J

A celebration of family! Our multiple print keepsakes take a print from each child, grandchild, or the whole family and join them together into one stunning and symbolic keepsake.

They're sure to become a family heirloom!