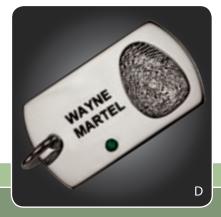

# Men's Gifts

**B.** Large Dog Tag (C2V) SS \$650 | 14k \$4500 | 18k \$6000

**C. Cuff Links (M1)** SS \$750 | 14k \$2500 | 18k \$3200

**D.** Maltese Cross (C8) SS \$550 | 14k \$2200 | 18k \$2900

**E.** Extra Large Multi-Print Circle (B17) S\$ \$625 | 14k \$2800 | 18k \$3600

"When I'm at my desk at work and the day has grown long, I look down at my children's prints on my paperweight and get the uplift

I need to get through the rest of the work day."

What gift is more unique for that special man in your life than a fingerprint keepsake of his loved ones? Each masculine piece can possess a subtle effect or a bolder heavier look.