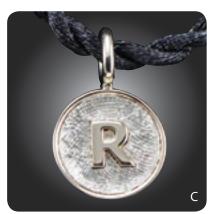

# Monograms

**C.** Medium Circle w/Initial Overlay (B10) SS \$550 | 14k \$2000 | 18k \$2800

**D.** Large Circle w/Initial Overlay (B11) S\$ \$600 | 14k \$3000 | 18k \$3800

**E. Large Block Initial (D11)** SS \$575 | 14k \$2400 | 18k \$3200

"Thank you all for what you do. It truly is something to be cherished."

- Suzie W

Capital letters A-Z available in block and script initials and initial overlay. Several other symbols are also available, please inquire. Initial overlays can be created with any jewelry piece shape.