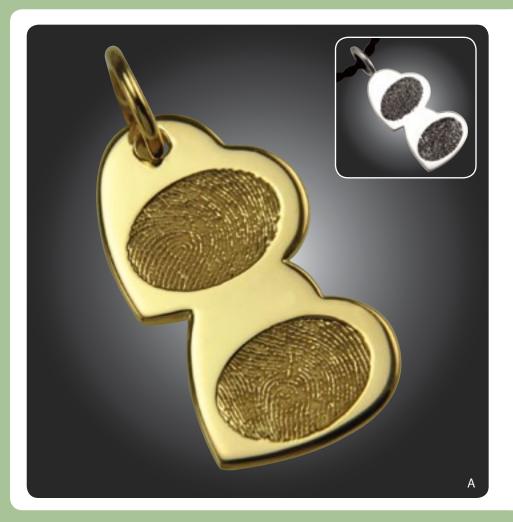

# Family Prints

**B.** Medium Yin Yang (B25) SS \$600 | 14k \$2400 | 18k \$3200

**C.** Circle and Teardrop (B26) SS \$600 | 14k \$3000 | 18k \$3800

**D.** Large Multi-Print Circle (B16) SS \$575 | 14k \$2400 | 18k \$3200

E. Family Fingerprints Pendant (B22) (shown with four prints) SS \$1800 | 14k \$5500 | 18k \$6800

\*Vermeil additional

"Our lives forever linked as a family... symbolized by our overlapping fingerprints...beautiful!"

- Misty J

A celebration of family! Our multiple print keepsakes take a print from each child, grandchild, or the whole family and join them together into one stunning and symbolic keepsake.

They're sure to become a family heirloom!