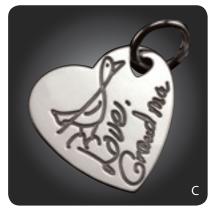

## Love Notes Signature Collection

- **A.** Large Circle (B2) SS \$575 | 14k \$2400 | 18k \$3200
- **B.** Large Circle (B2) SS \$575 | 14k \$2400 | 18k \$3200
- **C.** Large Heart (A2) SS \$575 | 14k \$2400 | 18k \$3200
- **D. Medium Circle Locket (D4)**SS \$675 | 14k \$2400 | 18k \$3200

Love Notes can be created as a standalone piece or added to the back of any fingerprint keepsake.

### Love Notes Addition\* to any fingerprint keepsake

SS \$100 | 14k \$200 | 18k \$300

\*Please Note: Love Notes Additions use the actual handwriting, note or drawing instead of engraving. Stand-alone Love Note Keepsakes are priced the same as fingerprint keepsakes and vary by what style you choose.

"I sent a photocopy of my grandfather's handwriting from an old note and had it made into a keychain for my dad for Father's Day. He teared up he was so touched."

- Andrew K The ultimate in custom jewelry! Love Note pieces can be created using the actual handwriting of your loved one, your own handwriting, or from your child's artwork—preserved forever as a jewelry keepsake. Each *Love Notes Signature Collection* design can be crafted as a stand-alone piece or added to the back of your fingerprint jewelry design.