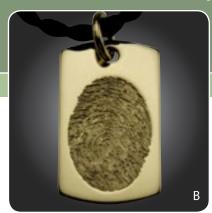

# Dog Tags & Small Tags

**B. Small Dog Tag (C1V)** SS \$575 | 14k \$2300 | 18k \$3000

**C. Small Vertical Tag (C3)** SS \$575 | 14k \$2300 | 18k \$3000

**D.** Large Dog Tag\* (C2H) SS \$650 | 14k \$4500 | 18k \$6000

**E.** Large Dog Tag (C2V) SS \$650 | 14k \$4500 | 18k \$6000

\*Stones additional

"I really appreciate you, and how you run your business. Your personalized approach is fantastic for us customers!"

- Treena G

The dog tag is a classic for both men and women. Names and dates can be placed on the front for an authentic look. Engraving is also available, or add a Love Note in your own handwriting. Circle and heart holes are also available to further customize your piece.