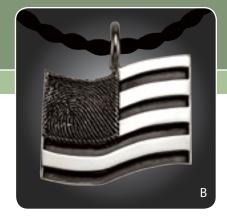

# Symbolic Shapes

- **A.** Tube Cross (C17) SS \$650 | 14k \$2600 | 18k \$3500
- **B.** American Flag (A32) SS \$650 | 14k \$4500 | 18k \$6000
- **C. Large Cross (C9)** SS \$575 | 14k \$2400 | 18k \$3200
- **D.** Flared Cross (C16) SS \$650 | 14k \$2600 | 18k \$3500
- **E.** Ichthys Fish (B18) SS \$575 | 14k \$2400 | 18k \$3200

"My friend loves the cross...thank you for helping me create this special gift."

- Vickie W Express your passion with a symbolic shape. Religious, patriotic or as a memorial, create a one-of-a-kind keepsake teeming with personal symbolism. Other custom shapes are available, please inquire.