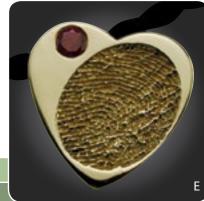

E. Medium Two-Print Heart (A12) (p 23)

**F.** Fingerprint Band (C40) (p 17)

**G.** Small Flower & Vine (B27) (p 29)

H. Large Heart Slider (A4) (p 20)

Front Cover: Large Heart Slider (A4) (p 20)

Back Cover: Sunflower (J26) (p 31)