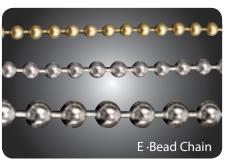

#### E. Bead Chain

Sterling Silver (2.5mm) 18" · \$100 14k Yellow Gold (2.0mm) 18" · \$1600