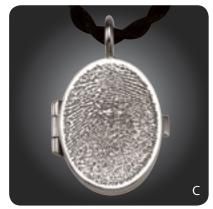

## Lockets

**C. Large Oval Locket (D3)** SS \$800 | 14k \$2800 | 18k \$3600

**D.** Medium Heart Locket\* (D6) SS \$675 | 14k \$2400 | 18k \$3200

**E.** Medium Circle Locket (D4) SS \$675 | 14k \$2400 | 18k \$3200

Resin photo and hair additions available for all lockets.

\*Stones additional

A modern take on a traditional heirloom! These fine jewelry lockets have the added personalization of a fingerprint on the outside as well as the option to place a photo or hair securely encased in resin inside. Heart and rectangle shaped lockets are also available, please inquire.