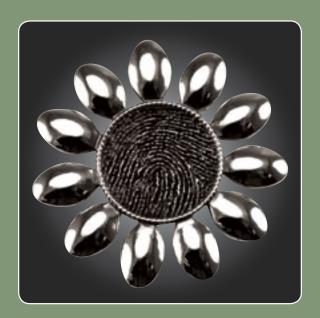

**F. Sunflower (J26)** SS \$600 | 14k \$2500 | 18k \$3300

\*Stones additional

"With completely custom design, you're only limited by your imagination."

- Kathryn Albers, Imprint On My Heart

What could be more a personal keepsake (or gift!) than a completely custom piece from Imprint On My Heart? As unique as the fingerprint—and as the individual. Contact us with your special requests and we will work one on one with you to ensure that your dream piece becomes a reality. \*Stones Additional