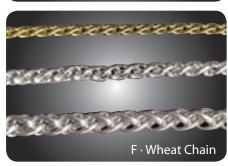

#### F. Wheat Chain

Sterling Silver (2.3mm) 18" · \$200 14k Yellow Gold (2.5mm) 18" · \$3000