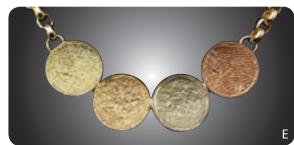

# Family Prints

**B.** Medium Yin Yang (B25) SS \$600 | 14k \$2400 | 18k \$3200

**C.** Circle and Teardrop (B26) SS \$600 | 14k \$3000 | 18k \$3800

**D.** Large Multi-Print Circle (B16) SS \$575 | 14k \$2400 | 18k \$3200

E. Family Fingerprints Pendant (B22) (shown with four prints) SS \$1800 | 14k \$5500 | 18k \$6800

\*Vermeil additional

"Our lives forever linked as a family... symbolized by our overlapping fingerprints...beautiful!"

- Misty J

A celebration of family! Our multiple print keepsakes take a print from each child, grandchild, or the whole family and join them together into one stunning and symbolic keepsake.

They're sure to become a family heirloom!