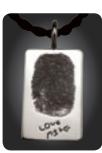

worn around the neck, and make perfect key chains.

Medium

Large 1"

Extra Large 1 1/4"

Page 4, Top Inked fingerprint with signature; Long Rectangular Tag (C13) (pp 14-15)
Page 4, Middle (Left to Right) Medium Drop Earrings (J19) (pp 18-19); Medium Heart (A1)

### Additional Customization

We offer many ways to further customize your piece—such as our *Love Notes Signature Collection* (see page 44) complimentary engraving, heart holes and the addition of natural birthstones.

Engraving Fonts: Script: *I love you* Block: I love you Modern: I love you

**Love Notes** are created from actual handwriting or artwork. They can be ordered as a standalone piece or added to the back of any fingerprint jewelry for the following additional fee:

"I sent a photocopy of my grandfather's handwriting from an old note and had it made into a keychain for my dad for Father's Day. He teared up he was so touched."

- Andrew K The ultimate in custom jewelry! Love Note pieces can be created using the actual handwriting of your loved one, your own handwriting, or from your child's artwork—preserved forever as a jewelry keepsake. Each *Love Notes Signature Collection* design can be crafted as a stand-alone piece or added to the back of your fingerprint jewelry design.