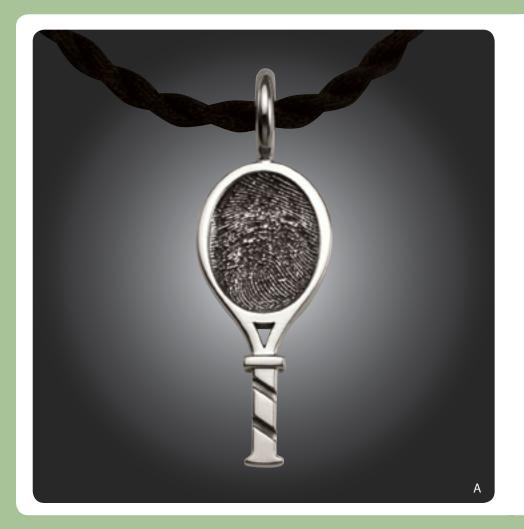

# Sports

A. Tennis Racket (B14)

SS \$600 | 14k \$2500 | 18k \$3200

B. Golf Divot Tool (B21)

SS \$650 | 14k \$3200 | 18k \$4800

C. Large Baseball (B12)

SS \$600 | 14k \$3000\* | 18k \$3800\*

**D.** Football (B13)

SS \$600 | 14k \$2500 | 18k \$3400

\*With contrasting threads

"...we received my husband's keepsake yesterday. It is beautiful and a total surprise! Thanks again!"

- Joyce M Combine a loved ones print with a passion for sports and create a perfectly unique gift for someone you love... or for yourself! Don't see your sport here? Inquire about our custom options.