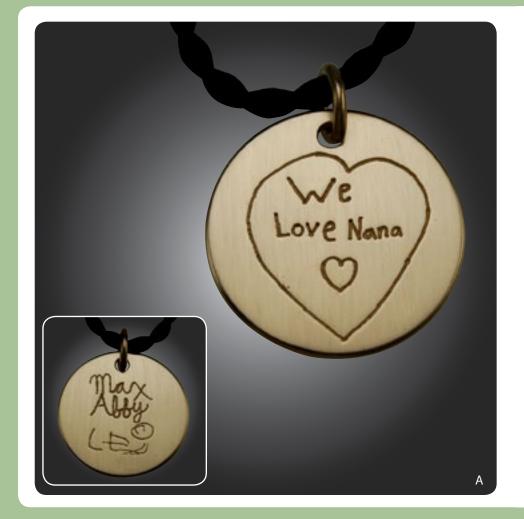

## Love Notes Signature Collection

- **A.** Large Circle (B2) SS \$575 | 14k \$2400 | 18k \$3200
- **B.** Large Circle (B2) SS \$575 | 14k \$2400 | 18k \$3200
- **C.** Large Heart (A2) SS \$575 | 14k \$2400 | 18k \$3200
- **D. Medium Circle Locket (D4)**SS \$675 | 14k \$2400 | 18k \$3200

Love Notes can be created as a standalone piece or added to the back of any fingerprint keepsake.

### Love Notes Addition\* to any fingerprint keepsake

SS \$100 | 14k \$200 | 18k \$300

\*Please Note: Love Notes Additions use the actual handwriting, note or drawing instead of engraving. Stand-alone Love Note Keepsakes are priced the same as fingerprint keepsakes and vary by what style you choose.

"I sent a photocopy of my grandfather's handwriting from an old note and had it made into a keychain for my dad for Father's Day. He teared up he was so touched."

- Andrew K The ultimate in custom jewelry! Love Note pieces can be created using the actual handwriting of your loved one, your own handwriting, or from your child's artwork—preserved forever as a jewelry keepsake. Each *Love Notes Signature Collection* design can be crafted as a stand-alone piece or added to the back of your fingerprint jewelry design.