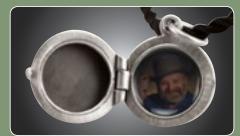

## Lockets

**C. Large Oval Locket (D3)** SS \$800 | 14k \$2800 | 18k \$3600

**D.** Medium Heart Locket\* (D6) SS \$675 | 14k \$2400 | 18k \$3200

**E.** Medium Circle Locket (D4) SS \$675 | 14k \$2400 | 18k \$3200

Resin photo and hair additions available for all lockets.

\*Stones additional

A modern take on a traditional heirloom! These fine jewelry lockets have the added personalization of a fingerprint on the outside as well as the option to place a photo or hair securely encased in resin inside. Heart and rectangle shaped lockets are also available, please inquire.