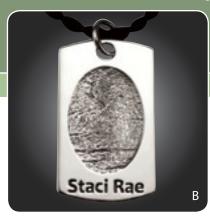

# Dog Tags & Small Tags

**B. Small Dog Tag (C1V)** SS \$575 | 14k \$2300 | 18k \$3000

**C. Small Vertical Tag (C3)** SS \$575 | 14k \$2300 | 18k \$3000

**D.** Large Dog Tag\* (C2H) SS \$650 | 14k \$4500 | 18k \$6000

**E.** Large Dog Tag (C2V) SS \$650 | 14k \$4500 | 18k \$6000

\*Stones additional

"I really appreciate you, and how you run your business. Your personalized approach is fantastic for us customers!"

- Treena G

The dog tag is a classic for both men and women. Names and dates can be placed on the front for an authentic look. Engraving is also available, or add a Love Note in your own handwriting. Circle and heart holes are also available to further customize your piece.